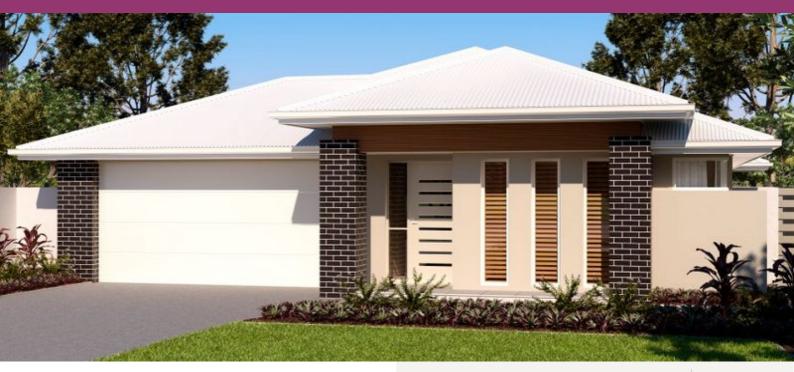

## **About package:**

Cleverly designed for the modern family, the Saxon is packed with features and fits perfectly on a popular 12.5 metre wide block.

Everyday living is provided for in an open plan living space that integrates out to a rear alfresco for year round entertaining and relaxing.

A flexible media/lounge room creates a precious second living space not normally available on homes of this size while separate master suite and children's bedroom zones create privacy.

Inclusions in this home and land package:

Render to Façade 1200mm Wide Pivot Entrance Door H Class Slab Essa Stone Benchtops in Kitchen Carpet & Tiles Exposed Agregate Driveway Landscaping Allowance Fencing Allowance Clothes Line & Letter Box **Telstra Velocity Connections** 