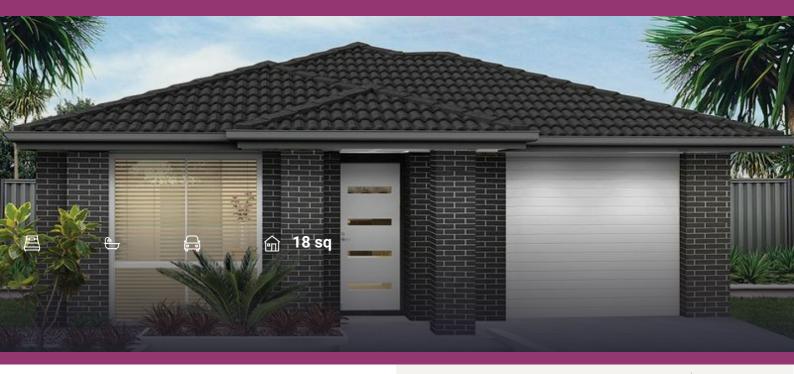

### About package:

This North Facing lot is  $10.5 \times 32.2m = 338m^2$ , and is due to register late this year!

This House and Land Package includes:-

- \* Standard Site Costs
- \* Salinity provisions
- \* BASIX Requirements
- \* Tiling and Carpet Throughout the Home
- \* Tiling to the Alfresco and Portico
- \* Coloured Concrete Driveway
- \* Daiken Reverse Cycle Ducted Air Con.
- \* 20mm Stone benchtops to Kitchen
- \* Westinghouse Oven and Rangehood
- \* Caroma Bathroom Accessories
- \* & much more!

Coupled with one of Adenbrook Homes designs - The Opal, you can't go wrong.

Don't miss out, call Luke today on 0450 076 039 to find out more.