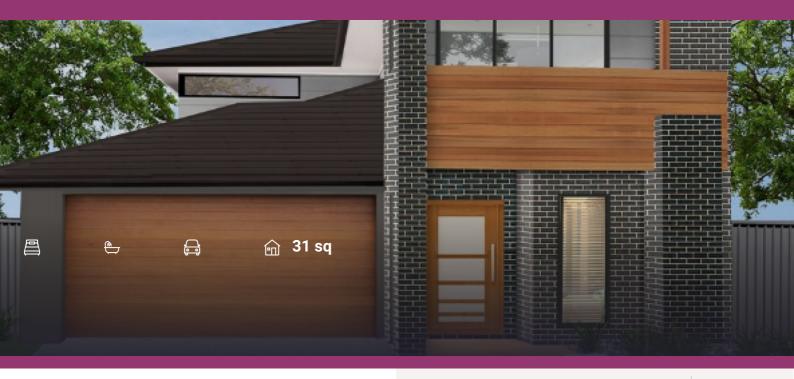

## **About package:**

This Adenbrook Home & Land package is located in the highly sought-after estate of Box Hill.

Set on a 370m2 block of land, we have coupled it with our Sinclair Option A home design. With 4 bedrooms, dedicated media room, great open-planned living space, and lots of storage space, you don't want to miss out on this one! The open plan living with integrated alfresco encourages a relaxed, casual lifestyle for living and entertaining. Land registered and ready to build dream home!!

This House and Land Package includes:-

- \* Standard Site Costs and Standard Basix Requirements
- \* Builders range tiles & carpet throughout home
- \* Tiling to the Alfresco and Portico
- \* Coloured Concrete Driveway
- \* Daiken Reverse Cycle Ducted Air Con.
- \* Caroma Bathroom Accessories
- \* PLUS our fantastic Ultimate Upgrade Bundle!
- -- Our ULTIMATE BUNDLE PACKAGE has fantastic inclusions of
- \* Monier Atura Low Profile Roof Tiles
- \* 1020mm Entry Door
- \* 20mm Stone benchtop to the kitchen, bathroom and Ensuite
- \* Westinghouse Dishwasher and Microwave, just to name a few Don't miss out, call Adam today on 0450 076 039 to find out how to make this dream a reality
- \* Please note that images are indicative only. Please refer to your contract
- \* Please note that the Facade is indicative only. Please refer to your contract