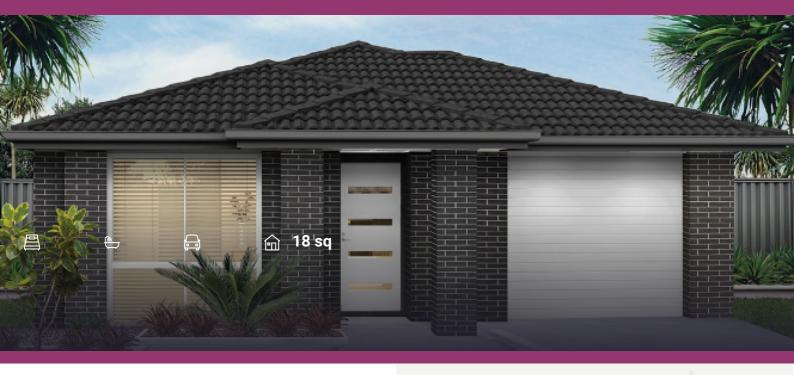

### About package:

This Adenbrook Home & Land package is located in the highly soughtafter estate of Marsden Park.

Set on a 300m2 block of land, we have coupled it with our Macleay home design. With 4 bedrooms, great open-planned living space, and lots of storage space, you don't want to miss out on this one! The open plan living with integrated alfresco encourages a relaxed, casual lifestyle for living and entertaining. Land registration due April 2020. This House and Land Package includes:-

- \* Standard Site Costs and Standard Basix Requirements
- \* Builders range tiles & carpet throughout home
- \* Tiling to the Alfresco and Portico
- \* Coloured Concrete Driveway
- \* Daiken Reverse Cycle Ducted Air Con.
- \* Caroma Bathroom Accessories
- \* PLUS our fantastic Ultimate Upgrade Bundle!
- -- Our ULTIMATE BUNDLE PACKAGE has fantastic inclusions of
- \* Monier Atura Low Profile Roof Tiles
- \* 1020mm Entry Door
- \* 20mm Stone benchtop to the kitchen, bathroom and Ensuite.
- \* Westinghouse Dishwasher and Microwave, just to name a few