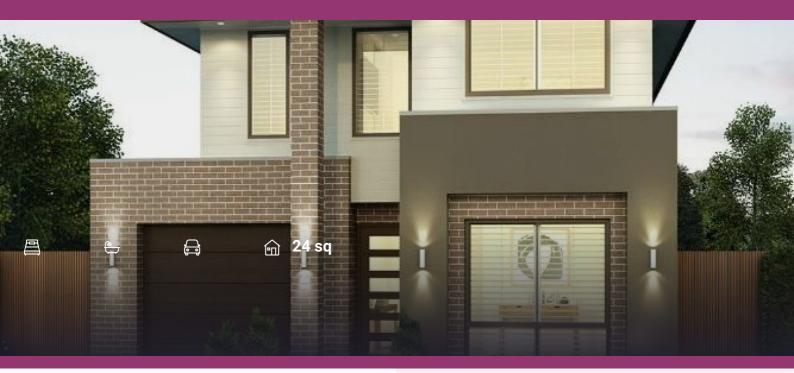

This fantastic 337m2 block of land has been coupled with Adenbrook Homes' fantastic Sapphire design. Featuring an open plan living space, spacious Master Suite, and additional living area at the front of the home, the Sapphire is the ultimate home design for the whole family!

This House and Land package includes:-

- \* Standard Site Costs and Basix Requirements
- \* Salinity Provisions
- \* Tiling and Carpet Throughout the Home
- \* Tiling to the Alfresco and Portico
- \* Coloured Concrete Driveway
- \* Daiken Reverse Cycle Ducted Air Con.
- \* Caroma Bathroom Accessories
- \* PLUS our Ultimate Upgrade Bundle & more!
- -- Our ULTIMATE BUNDLE PACKAGE has fantastic inclusions of
- \* 2590mm Ceiling Height (to the ground floor)
- \* 20mm Stone benchtops in the Kitchen, Bathroom and Ensuite
- \* Monier Atura Low Profile Roof Ties,
- \* 1020mm Entry Door