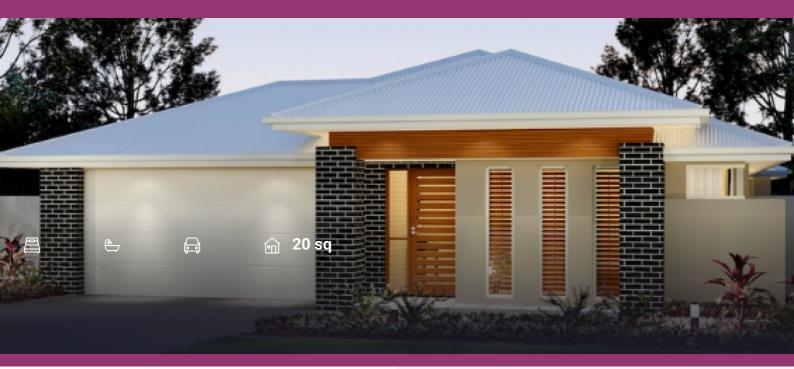

#### About package:

This Adenbrook Home & Land package is located in the highly soughtafter estate of Elara.

Set on a 340m2 block of land, we have coupled it with our Como A home design. With 4 bedrooms, great open-planned living space, and lots of storage space, you don't want to miss out on this one! The open plan living with integrated alfresco encourages a relaxed, casual lifestyle for living and entertaining. REGISTERED LAND & NORTH FACING. This House and Land Package includes:-

- \* Site Costs and Basix Requirements Included
- \* Tiling and Carpet throughout the Home
- \* Tiling to the Alfresco and Portico
- \* Coloured Concrete Driveway
- \* Daiken Reverse Cycle Ducted Air Con.
- \* Caroma Bathroom Accessories
- \* PLUS our fantastic Ultimate Upgrade Bundle!
- -- Our ULTIMATE BUNDLE PACKAGE has fantastic inclusions of
- \* Monier Atura Low Profile Roof Tiles
- \* 1020mm Entry Door
- \* 20mm Stone benchtop to the kitchen, bathroom and Ensuite.
- \* Westinghouse Dishwasher and Microwave, just to name a few