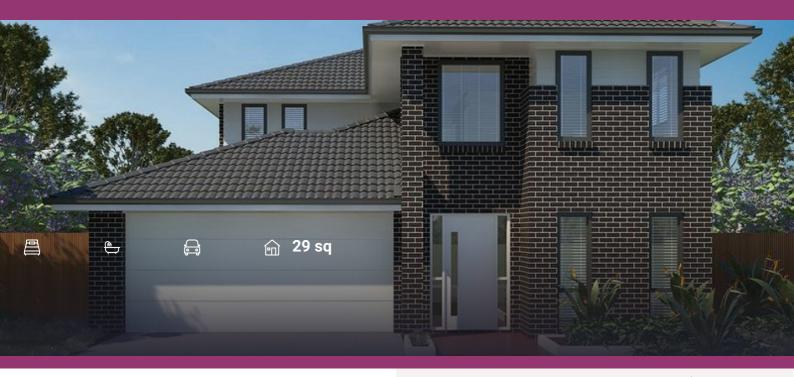

## **About package:**

This beautiful Adenbrook Custom Sinclair Y design is positioned on a level 413m2 block in highly desirable location close to future school and playing fields. The home features a study, media room and spacious open plan kitchen with loads of storage area. Upstairs is a retreat area adjacent to the master bedroom. You will be impressed.

This House and Land Package includes:-

- \* Standard Site Costs with M Class provision
- \* Basix Requirements
- \* Tiling and Carpet Throughout the Home
- \* Caroma bathroom accessories
- \* Tiling to the Alfresco and Portico
- \* Coloured Concrete Driveway
- \* Daiken Reverse Cycle Ducted Air Con.
- \* Caroma Bathroom Accessories
- \* Remote Auto Garage door opener
- \* PLUS our fantastic Ultimate Upgrade Bundle!
- -- Our ULTIMATE BUNDLE PACKAGE has fantastic inclusions of
- \* Monier Atura Low Profile Roof Tiles
- \* 1020mm Entry Door
- \* 20mm Stone benchtop to the kitchen, bathroom and ensuite
- \* Westinghouse Dishwasher and Microwave, just to name a few