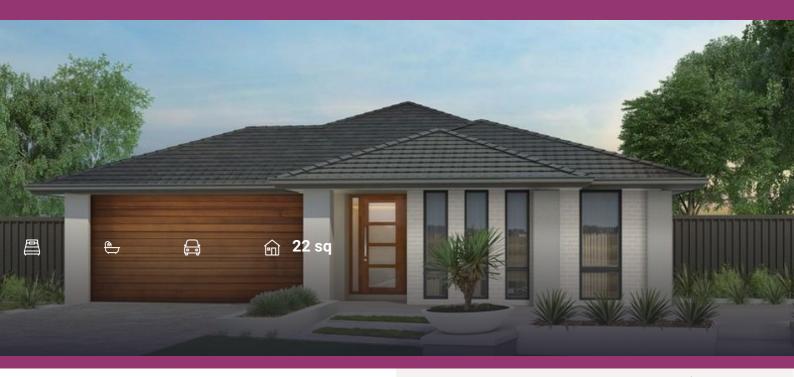

Due for registration mid-2018, this 375m2 block of land has been coupled with one of Adenbrook Homes' leading designs, our Saxon A. Designed for the modern family, the Saxon is packed with features. Everyday living is provided for in a open plan living space that integrates out to a rear alfresco for year round entertaining and relaxing. A flexible media/lounge room creates a precious second living space not normally available on homes of this size while separate master suite and children's bedroom zones create privacy.