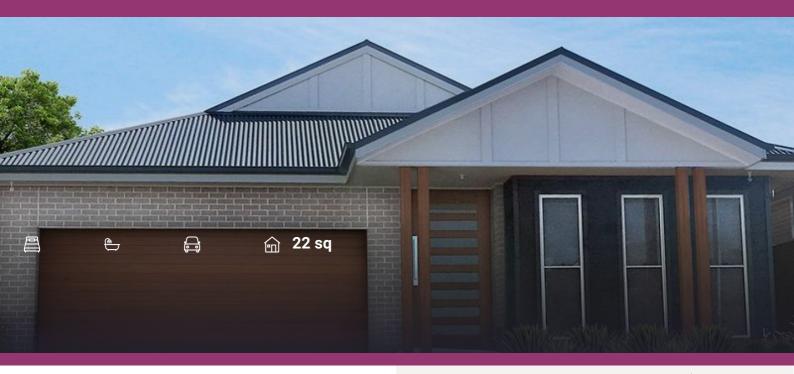

We have modified our popular Saxon A design to suit this 381m2 block like a glove! With 4 bedrooms, dedicated media room and plenty of storage, it has something for everyone.

This Package Includes;-

- \* Site Costs and Basix Requirements
- \* Tiling and Carpet Throughout the Home
- \* Tiled Alfresco and Portico
- \* Coloured Concrete Driveway
- \* Stone Kitchen Benchtops
- \* Westinghouse Oven and Rangehood
- \* Caroma Bathroom Accessories
- \* Daiken Ducted Airconditioning
- \* Flyscreens to all windows
- \* High Ceilings to Front of the Home
- \* & much more!