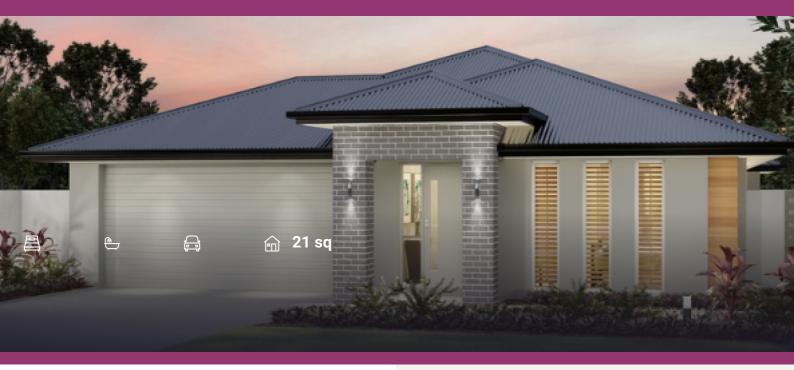

#### About package:

This Adenbrook Home & Land package is located in the highly soughtafter estate of Elara.

Set on a 350m2 block of land, we have coupled it with our Mari home design. With 4 bedrooms, dedicated media room, great open-planned living space, and lots of storage space, you don't want to miss out on this one! The open plan living with integrated alfresco encourages a relaxed, casual lifestyle for living and entertaining. Land registration mid 2018. This House and Land Package includes:-

- \* Site Costs and Basix Requirements Included
- \* Tiling and Carpet Throughout the Home \* Tiling to the Alfresco and Portico
- \* Coloured Concrete Driveway \* Daiken Reverse Cycle Ducted Air Con.
- \* Caroma Bathroom Accessories
- \* PLUS our fantastic Ultimate Upgrade Bundle!
- -- Our ULTIMATE BUNDLE PACKAGE has fantastic inclusions of
- \* Monier Atura Low Profile Roof Tiles
- \* 1020mm Entry Door
- \* 20mm Stone benchtop to the kitchen, bathroom and ensuite

\* Westinghouse Dishwasher and Microwave, just to name a few Don't miss out, call Adam today on 0450 076 039 to find out how to make this dream a reality

\* Please note that images are indicative only. Please refer to your contract \* Please note that the Facade is indicative only. Please refer to your contract