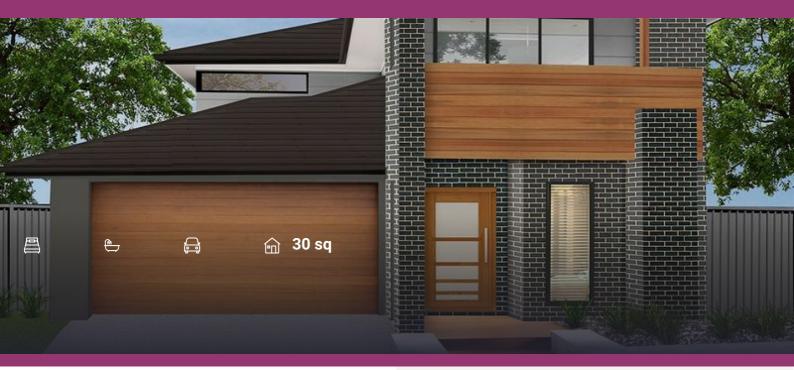

## About package:

This Adenbrook Home & Land package is located in the highly soughtafter estate of Elara, Marsden Park

Set on a 364m2 block of land, we have coupled it with our customised Sinclair Y home design. With 4 bedrooms, dedicated Study and Media rooms, and storage at every turn, this home has something for everyone!

This House and Land Package includes:-

- \* Site Costs with Saline provision
- \* Basix Requirements
- \* Tiling and Carpet Throughout the Home
- \* Tiling to the Alfresco and Portico
- \* Facade upgraded to the "Morgan", with balcony
- \* Coloured Concrete Driveway
- \* Daiken Reverse Cycle Ducted Air Con.
- \* 20mm Stone Benchtops
- \* Caroma Bathroom Accessories
- \* PLUS our ULTIMATE BUNDLE PACKAGE