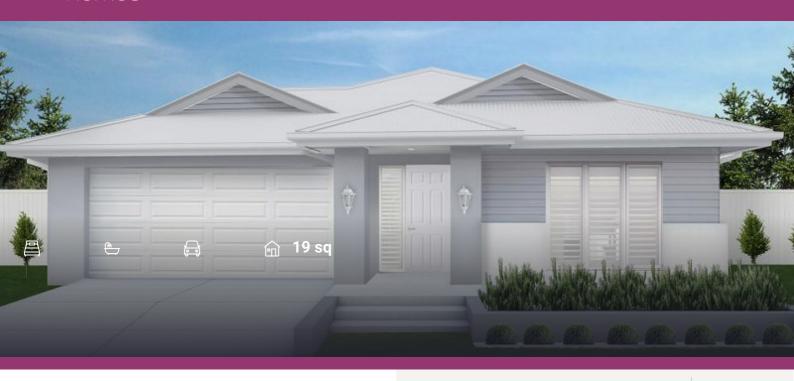

## **About package:**

The Catarina house design when paired with this 480.4m2 block in Rainbow Beach Estate, will have all the element's today's family needs and a little more. When constructed this home will be situated in Lake Cathie, an established coastal community on the Mid North Coast of NSW, caters for everyone, whether you are raising a family, relaxing into retirement or securing a sound investment.

You will feel instantly at home in the Catarina. Effortlessly combining open-plan living and entertaining areas with the privacy of a kids' bedroom wing and a master suite at the front of the home, the Catarina includes it all.

'The Catarina' includes:

- 'Ensley' feature façade
- More Façade options available
- 20mm stone benches and overhead cupboards to kitchen
- Quality carpet and tile floor coverings
- Exposed aggregate driveway
- \$5,000 Landscaping allowance
- Tile roof
- Concrete alfresco and portico
- Dishwasher
- Flyscreens
- Brick exterior with feature windows
- · Adenbrook Homes' complete range of standard inclusions featuring: