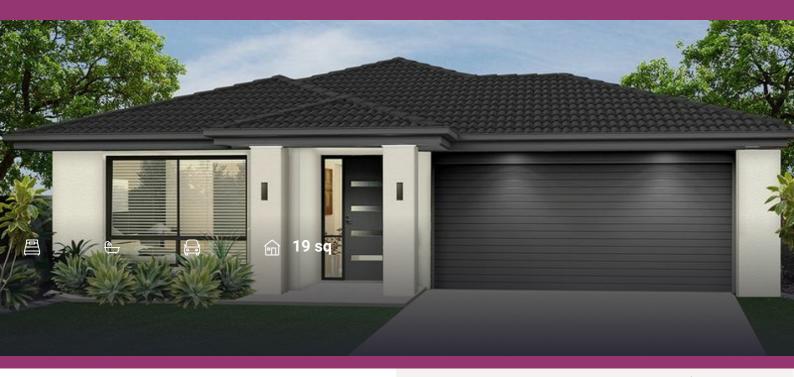

## **About package:**

Simple in design, the Willow Option A has dedicated zones for living, entertaining and relaxing.

A generous open plan area with kitchen, meals and family makes for relaxed everyday living while the alfresco makes year round entertaining easy.

The bedroom wing and master suite are located at separate ends of the home for privacy and time out.

Positioned on a 667m2 block in the Nautica Fairways Estate, the Willow Option A is a simple and uncomplicated design that makes the perfect home for the modern family.

The Willow at Nautica Fairways Estate turn-key package features:

- 'Pallara' feature façade
- •Brick exterior
- •Tile roof
- •Quality carpet and tile flooring throughout

Stone benchtops to kitchen

Westinghouse dishwasher and 900mm freestanding Cooker