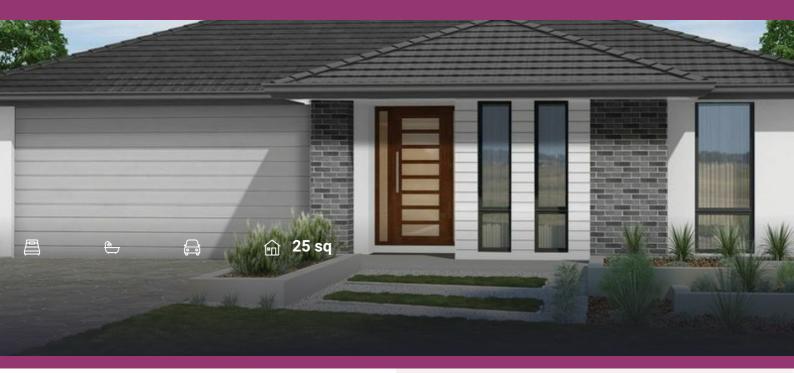

## **About package:**

The Isla Opt B with Byron Facade, Lot 409 Ascot Park Estate, Port Macquarie

THE ISLA PRESENTS OPEN PLAN LIVING AT ITS BEST

The Isla Opt B, when paired with this 596m2 block in Ascot Park Estate, Port Macquarie, will have all the element's today's family needs and a little more. When constructed this home will be 6km from Port Macquarie's CBD and situated near the base hospital, Charles Sturt University, Quality schools and Shopping facilities.

The Isla presents open plan living at its best. Offering a seamless transition between indoor and outdoor living, the focal point of this home is its rear living and entertaining areas. These elements reflect an appreciation of today's lifestyle needs and ensures that the home offers something for everyone.

'The Isla Opt B includes:

- 'Byron' feature façade
- · More façade options available
- 20mm stone benches and overhead cupboards to kitchen
- Quality carpet and tile floor coverings
- Exposed aggregate driveway
- \$5,000 Landscaping allowance
- Tile roof
- · Concrete alfresco and portico