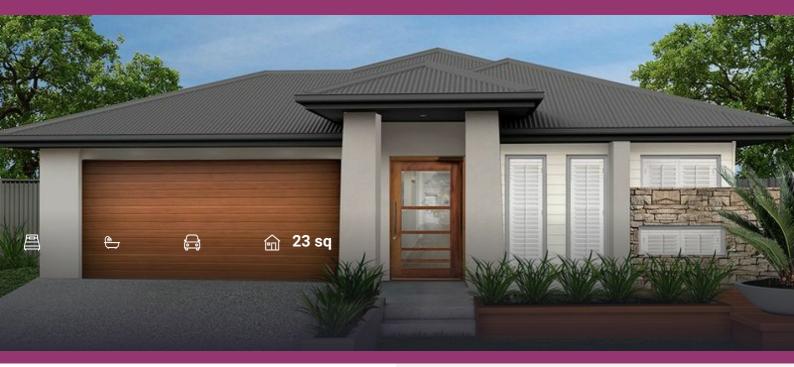

### About package:

Cleverly designed with zones of deliberate purpose makes the Fraser an intelligent design for today's family. The central living and entertaining zone consists of indoor and outdoor spaces including a dedicated media lounge and alfresco, while a tech zone creates a handy spot to store and recharge devices.

The master suite at the front of the home has an ensuite and dual walk in wardrobes and is isolated from the rear bedroom zone, where three double bedrooms share a family bathroom.

Packed with features, the Fraser is a smart home for the modern family.

Positioned on a 603m2 block in Woolgoolga Heights Estate, the Fraser is a simple and uncomplicated design that makes the perfect home for the modern family.

The Fraser at Woolgoolga Heights Estate turnkey package features:

- ·'Penrose' feature façade
- •Render to front, Brick exterior
- •Colorbond roof
- •Quality carpet and tile flooring throughout
- •20mm stone benchtops to Kitchen
- •Westinghouse 900mm cooker and dishwasher
- •Tile over Concrete flooring to alfresco and portico
- •Flyscreens to windows and sliding doors
- Brick letterbox with metal insert