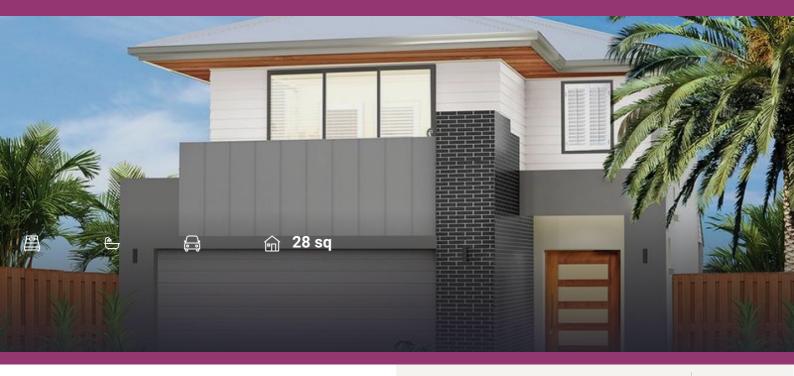

#### About package:

We know that families want it all when it comes to modern day living. Functional spaces for entertaining and coming together to private areas that cater for every member of the family.

Introducing the Carlson, a home that proves that you can indeed have it all, even on a smaller lot. The central living area of the Carlson can be discovered at the rear of the ground floor, featuring a contemporary style galley kitchen, with large island bench and walk-in pantry, that smartly connects through to the laundry and garage for convenient internal access.

The open plan family and meals areas open up via sliding doors onto the outdoor alfresco, seamlessly integrating the indoor and outdoor living areas.

Ideal for those who work from home, the spacious home office and downstairs bathroom have been mindfully positioned close to the front entrance to separate professional life from the personal.

On the second level of this home, you will find a versatile media/lounge, offering an additional area for relaxation and unwinding away from the central living hub. The remaining three bedrooms each have built-in robes and easy access to the central main bathroom. Overlooking the streetscape is the generous master bedroom that showcases a walk-in robe and ensuite comprising a double vanity.