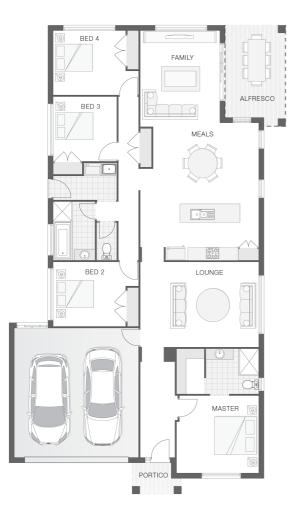

### About package:

The Amity home design considers both simplicity and convenience for modern family living. Featuring a generous open plan living zone including kitchen, meals and family rooms with adjoining alfresco dining area, entertaining has never been so easy. The master retreat with ensuite and walk-in-robe is cleverly positioned at the opposing end of the home to other bedrooms, providing great separation and privacy for the entire family.