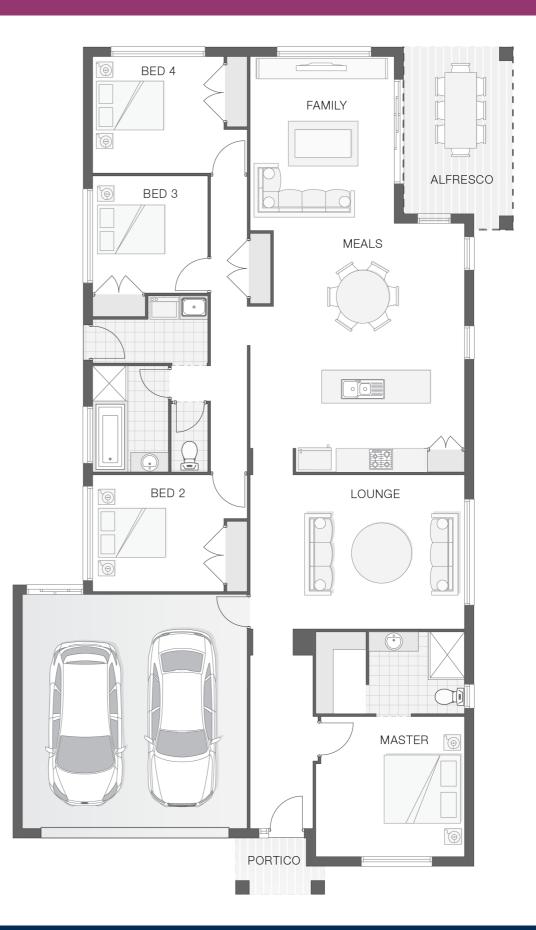

### About package:

The Amity home design considers both simplicity and convenience for modern family living. Featuring a generous open plan living zone including kitchen, meals and family rooms with adjoining alfresco dining area, entertaining has never been so easy. The master retreat with ensuite and walk-in-robe is cleverly positioned at the opposing end of the home to other bedrooms, providing great separation and privacy for the entire family.