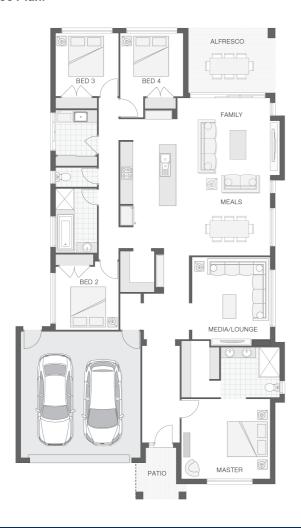

#### **House Plan:**

## **About package:**

The Orion home design combines functionality with visual appeal and is the epitome of open plan living. Carefully appointed, the master retreat with ensuite and walk-in-robe has good separation from the other bedrooms which is ideal for both privacy and functionality for the entire family. The kitchen, meals and family zones integrate flawlessly to create a central hub, flowing between indoor and outdoor living to suit our Australian lifestyle.