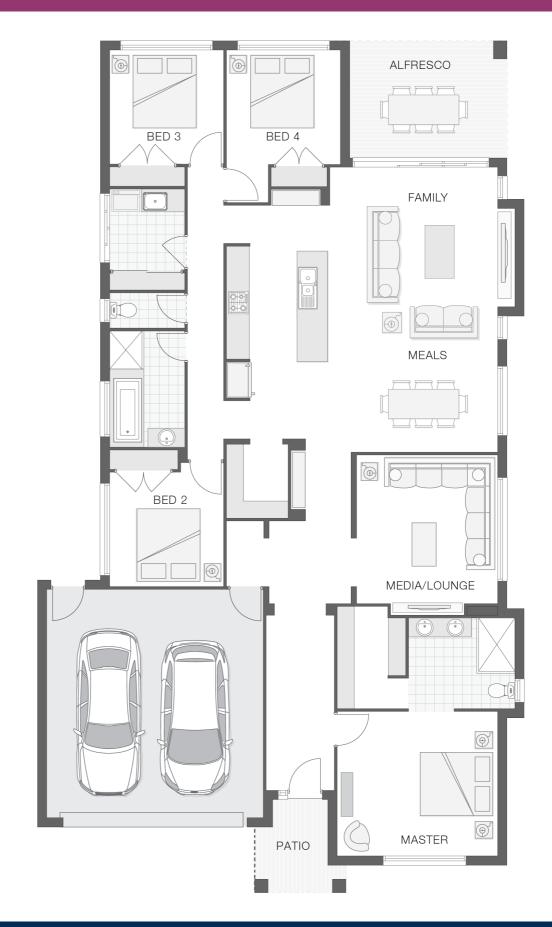

#### **House Plan:**

## **About package:**

The Orion home design combines functionality with visual appeal and is the epitome of open plan living. Carefully appointed, the master retreat with ensuite and walk-in-robe has good separation from the other bedrooms which is ideal for both privacy and functionality for the entire family. The kitchen, meals and family zones integrate flawlessly to create a central hub, flowing between indoor and outdoor living to suit our Australian lifestyle.