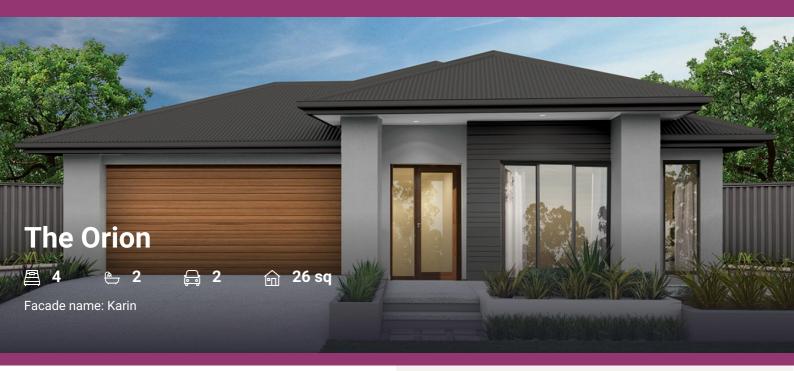

## **About package:**

The Orion home design combines functionality with visual appeal and is the epitome of open plan living. Carefully appointed, the master retreat with ensuite and walk-in-robe has good separation from the other bedrooms which is ideal for both privacy and functionality for the entire family. The kitchen, meals and family zones integrate flawlessly to create a central hub, flowing between indoor and outdoor living to suit our Australian lifestyle.

#### **House Plan:**