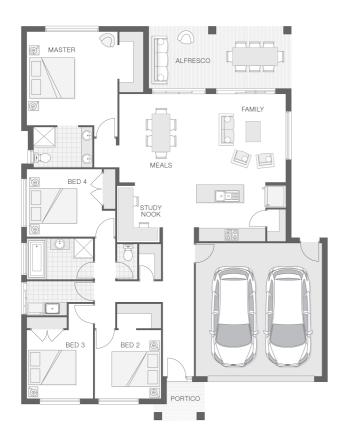

## House Plan:

# The Chelsea

Package Price From

4 <u>⊕</u> 2 🖨 2 🔓 23 sq

\$746,177\*

### **About package:**

This property has not yet been built.

Build your own dream home in the heart of the Northern Rivers at Alstonville

This home comes with high quality standard fittings PLUS:

- Tiles to Living and Wet Areas
- Carpets to Bedrooms
- Facade Pictured with Render Allowance
- 2590mm Internal Ceiling Height
- LED Downlights Throughout
- Stain Grade 920mm Front Door
- Under Roof Alfresco
- Concrete Base and Tiles to Alfresco
- 20mm Stone Benchtops to the Kitchen, Bathroom and Ensuite
- Soft-Close Mechanism to all Cabinetry (Kitchen, Bathroom and Ensuite)
- Stainless Steel Westinghouse Dishwasher
- Built-in Westinghouse Microwave with Trim
- Concrete Driveway Allowance
- Off-White Mortar
- Termimesh Termite Treatment
- H2 Class Soil Allowance
- N3 Class Wind Allowance
- 5000L Water Tank
- Built in Robes to all Bedrooms
- And much more.....