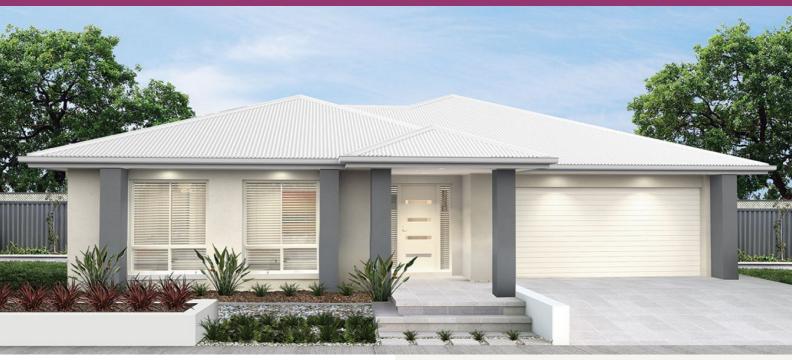

# The Chelsea

Package Price From

4 <u>⊕</u> 2 🖨 2 🔓 23 sq

\$746,177\*

### **About package:**

This property has not yet been built.

Build your own dream home in the heart of the Northern Rivers at Alstonville

This home comes with high quality standard fittings PLUS:

- Tiles to Living and Wet Areas
- Carpets to Bedrooms
- Facade Pictured with Render Allowance
- 2590mm Internal Ceiling Height
- LED Downlights Throughout
- Stain Grade 920mm Front Door
- Under Roof Alfresco
- Concrete Base and Tiles to Alfresco
- 20mm Stone Benchtops to the Kitchen, Bathroom and Ensuite
- Soft-Close Mechanism to all Cabinetry (Kitchen, Bathroom and Ensuite)
- Stainless Steel Westinghouse Dishwasher
- Built-in Westinghouse Microwave with Trim
- Concrete Driveway Allowance
- Off-White Mortar
- Termimesh Termite Treatment
- H2 Class Soil Allowance
- N3 Class Wind Allowance
- 5000L Water Tank
- Built in Robes to all Bedrooms
- And much more.....