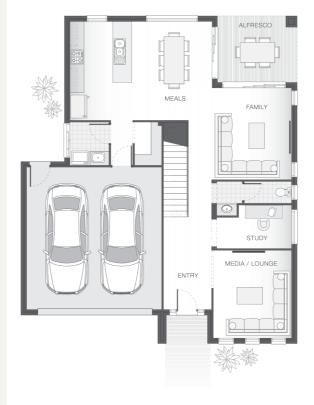

### **About package:**

The Capestone home design is the perfect balance between entertaining and relaxation. The lower level offers multiple entertainment zones including an alfresco and indoor dining area, and a separate media room. The upper level features the master retreat with ensuite and walk-in-robe creating a private sanctuary away from the main living area of the home. Also on the upper floor are the other bedrooms and children's retreat, ensuring there is room for the entire family.