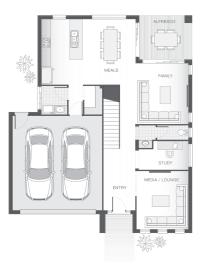

### **About package:**

The Capestone home design is the perfect balance between entertaining and relaxation. The lower level offers multiple entertainment zones including an alfresco and indoor dining area, and a separate media room. The upper level features the master retreat with ensuite and walk-in-robe creating a private sanctuary away from the main living area of the home. Also on the upper floor are the other bedrooms and children's retreat, ensuring there is room for the entire family.