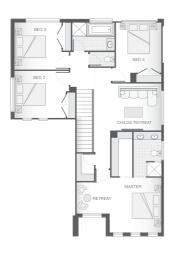

### **About package:**

The Capestone home design is the perfect balance between entertaining and relaxation. The lower level offers multiple entertainment zones including an alfresco and indoor dining area, and a separate media room. The upper level features the master retreat with ensuite and walk-in-robe creating a private sanctuary away from the main living area of the home. Also on the upper floor are the other bedrooms and children's retreat, ensuring there is room for the entire family.