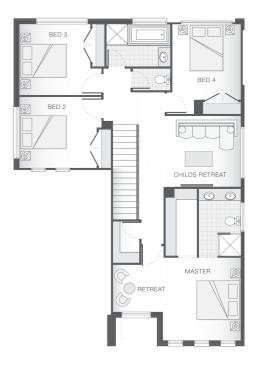

### **About package:**

The Capestone home design is the perfect balance between entertaining and relaxation. The lower level offers multiple entertainment zones including an alfresco and indoor dining area, and a separate media room. The upper level features the master retreat with ensuite and walk-in-robe creating a private sanctuary away from the main living area of the home. Also on the upper floor are the other bedrooms and children's retreat, ensuring there is room for the entire family.