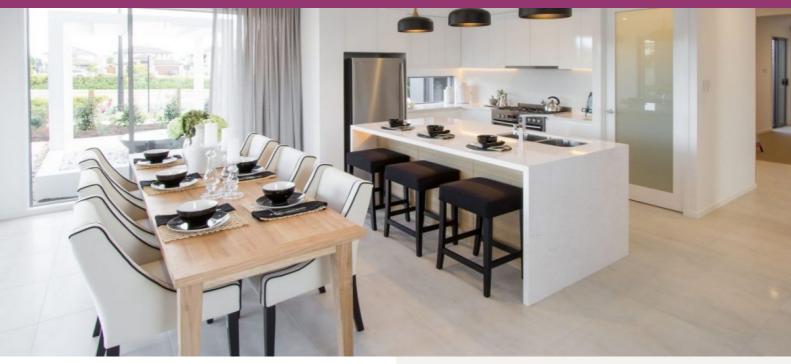

### **About package:**

The Capestone home design is the perfect balance between entertaining and relaxation. The lower level offers multiple entertainment zones including an alfresco and indoor dining area, and a separate media room. The upper level features the master retreat with ensuite and walk-in-robe creating a private sanctuary away from the main living area of the home. Also on the upper floor are the other bedrooms and children's retreat, ensuring there is room for the entire family.

### **House Features:**

- Tiling and carpet throughout
- Exposed aggregate driveway and path
- 20mm stone benchtops to kitchen, ensuite and bathrooms
- TV antenna and clothesline
- Daikin ducted air conditioning
- LED downlights
- Westinghouse stainless steel dishwasher
- Externally ducted rangehood
- Brick and rendered letterbox
- Tiling and integral slab to alfresco
- 2590mm ceiling height to lower level
- Cold water tap to fridge space
- Shower niche to ensuite & bathroom
- Soft-close drawers to ktichen, ensuite and bathrooms
- √ 1020mm entry door
- Flyscreens to windows
- Monier Atura Low-profile roof tiles or Colorbond roof