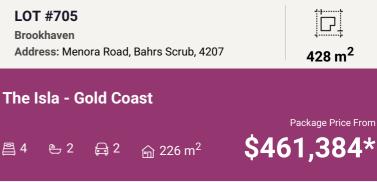

## About package:

The Isla home design is sophisticated and stylish, offering all the modern features that you need to relax, entertain and enjoy! The outdoor entertaining area runs the width of the home and flawlessly integrates with the family room, meals area and generous kitchen complete with butler's pantry creating an oversized entertainers delight. The master retreat with ensuite and walk-in-robe boasts great separation while the central living zone is dedicated to additional bedrooms and the media room.