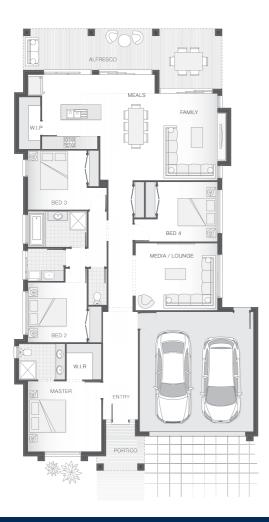

## About package:

The Isla home design is sophisticated and stylish, offering all the modern features that you need to relax, entertain and enjoy! The outdoor entertaining area runs the width of the home and flawlessly integrates with the family room, meals area and generous kitchen complete with butler's pantry creating an oversized entertainers delight. The master retreat with ensuite and walk-in-robe boasts great separation while the central living zone is dedicated to additional bedrooms and the media room.