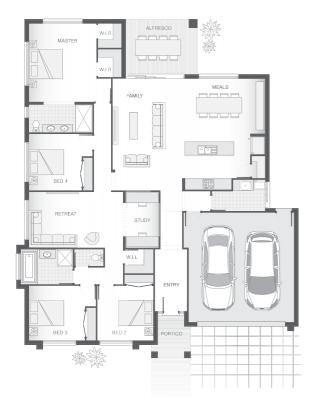

## About package:

The Iluka home design is the epitome of lavish family living. This stylish design boasts sophistication, separation and space. The alfresco entertaining area blends perfectly with the indoor living spaces and kitchen, creating an entertainment zone like none other. The luxury master retreat commands attention situated for privacy with generous his and her walk-in-robes and exquisite ensuite offering dual vanity and large shower. The additional bedrooms are sprawled across a large footprint with designated study or home office adjoining the retreat. The Iluka is the ultimate family living defined.