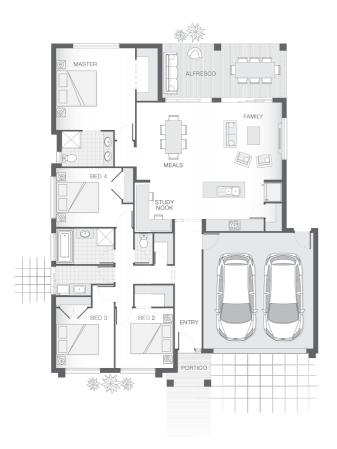

## House Plan:

## **About package:**

The Chelsea home design is modern, practical and versatile. A real family home, the Chelsea features a central living zone with kitchen, meals and family room overlooking alfresco area with a convenient study nook, making homework a breeze. The master retreat is complete with ensuite and walk-in-robe and is privately tucked away at the rear of the home. The additional bedrooms are all generous in size and are separate from the main living zones offering good separation and privacy.