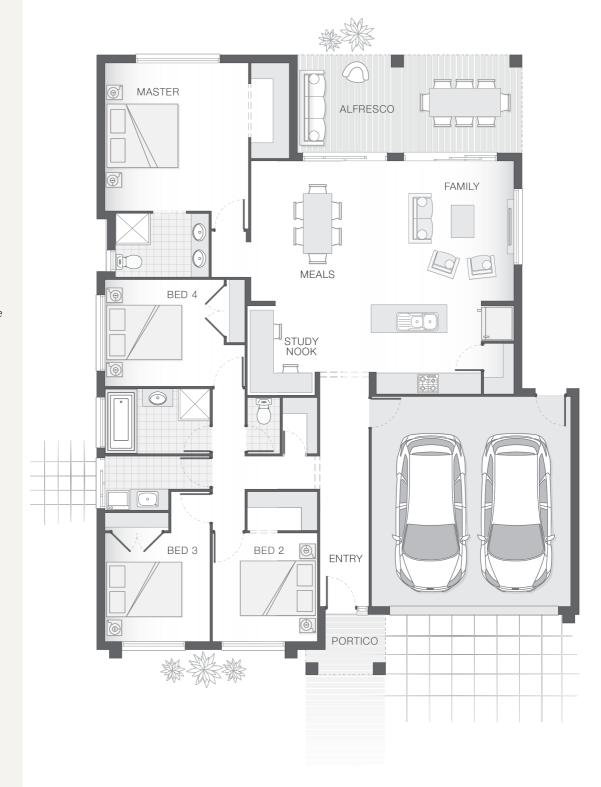

## **House Plan:**

## **LOT #38**

**Prosperity** 

Address: Sweets Road, Pallara, 4110

 $400 \, m^2$ 

### The Chelsea

Package Price From

**4** 

**₽** 2

ள் 23 sq

\$564,361\*

## **About package:**

The Chelsea home design is modern, practical and versatile. A real family home, the Chelsea features a central living zone with kitchen, meals and family room overlooking alfresco area with a convenient study nook, making homework a breeze. The master retreat is complete with ensuite and walk-in-robe and is privately tucked away at the rear of the home. The additional bedrooms are all generous in size and are separate from the main living zones offering good separation and privacy.