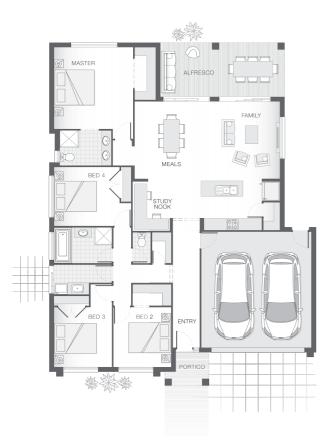

## **House Plan:**

## **LOT #38**

**Prosperity** 

Address: Sweets Road, Pallara, 4110

 $400 \, m^2$ 

### The Chelsea

Package Price From

**4** 

**₽** 2

ள் 23 sq

\$564,361\*

## **About package:**

The Chelsea home design is modern, practical and versatile. A real family home, the Chelsea features a central living zone with kitchen, meals and family room overlooking alfresco area with a convenient study nook, making homework a breeze. The master retreat is complete with ensuite and walk-in-robe and is privately tucked away at the rear of the home. The additional bedrooms are all generous in size and are separate from the main living zones offering good separation and privacy.