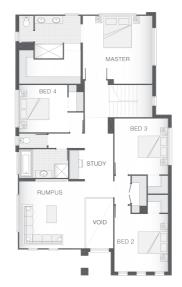

## About package:

The Belmore home design oozes sophistication from the breathtaking double storey void upon entry to the fully equipped guest quarters and lavish master retreat. Sprawling over two levels, the Belmore perfectly balances practical living with pure indulgence. The lower level is the entertainment hub boasting large kitchen complete with butler's pantry, large dining and living space and an extra media room and alfresco area. On the upper level, the opulent master retreat is an oasis spanning the width of the home and includes a stunning ensuite with double vanity and an expansive walk-in-robe. Also on the upper level is an additional media room and another three generous bedrooms, one with a private balcony.