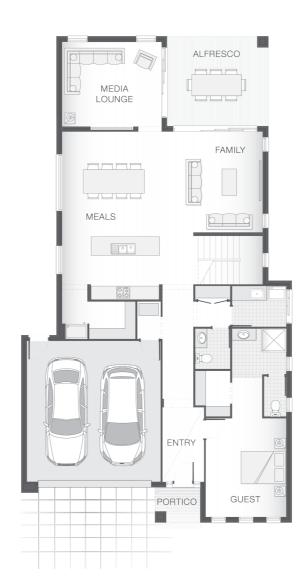

## About package:

The Belmore home design oozes sophistication from the breathtaking double storey void upon entry to the fully equipped guest quarters and lavish master retreat. Sprawling over two levels, the Belmore perfectly balances practical living with pure indulgence. The lower level is the entertainment hub boasting large kitchen complete with butler's pantry, large dining and living space and an extra media room and alfresco area. On the upper level, the opulent master retreat is an oasis spanning the width of the home and includes a stunning ensuite with double vanity and an expansive walk-in-robe. Also on the upper level is an additional media room and another three generous bedrooms, one with a private balcony.