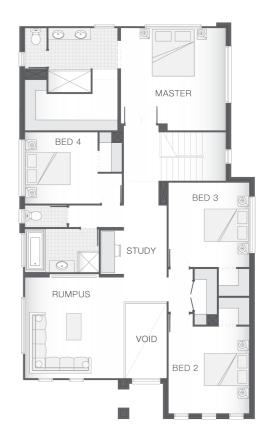

## About package:

The Belmore home design oozes sophistication from the breathtaking double storey void upon entry to the fully equipped guest quarters and lavish master retreat. Sprawling over two levels, the Belmore perfectly balances practical living with pure indulgence. The lower level is the entertainment hub boasting large kitchen complete with butler's pantry, large dining and living space and an extra media room and alfresco area. On the upper level, the opulent master retreat is an oasis spanning the width of the home and includes a stunning ensuite with double vanity and an expansive walk-in-robe. Also on the upper level is an additional media room and another three generous bedrooms, one with a private balcony.