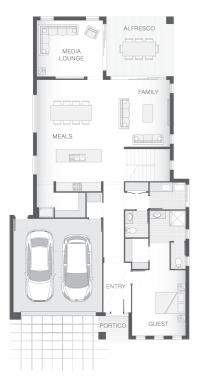

## About package:

The Belmore home design oozes sophistication from the breathtaking double storey void upon entry to the fully equipped guest quarters and lavish master retreat. Sprawling over two levels, the Belmore perfectly balances practical living with pure indulgence. The lower level is the entertainment hub boasting large kitchen complete with butler's pantry, large dining and living space and an extra media room and alfresco area. On the upper level, the opulent master retreat is an oasis spanning the width of the home and includes a stunning ensuite with double vanity and an expansive walk-in-robe. Also on the upper level is an additional media room and another three generous bedrooms, one with a private balcony.