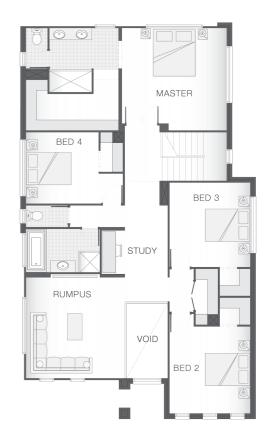

#### About package:

3 🕀

昌 5

The Belmore home design oozes sophistication from the breathtaking double storey void upon entry to the fully equipped guest quarters and lavish master retreat. Sprawling over two levels, the Belmore perfectly balances practical living with pure indulgence. The lower level is the entertainment hub boasting large kitchen complete with butler's pantry, large dining and living space and an extra media room and alfresco area. On the upper level, the opulent master retreat is an oasis spanning the width of the home and includes a stunning ensuite with double vanity and an expansive walk-in-robe. Also on the upper level is an additional media room and another three generous bedrooms, one with a private balcony.