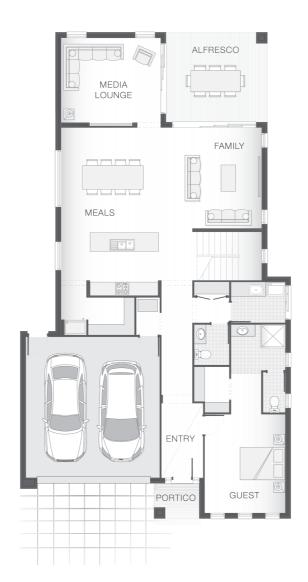

#### About package:

3 🕀

昌 5

The Belmore home design oozes sophistication from the breathtaking double storey void upon entry to the fully equipped guest quarters and lavish master retreat. Sprawling over two levels, the Belmore perfectly balances practical living with pure indulgence. The lower level is the entertainment hub boasting large kitchen complete with butler's pantry, large dining and living space and an extra media room and alfresco area. On the upper level, the opulent master retreat is an oasis spanning the width of the home and includes a stunning ensuite with double vanity and an expansive walk-in-robe. Also on the upper level is an additional media room and another three generous bedrooms, one with a private balcony.