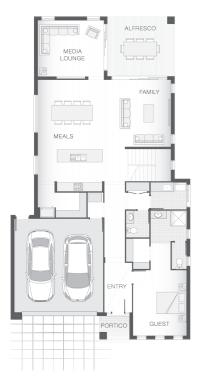

#### About package:

3 🕀

昌 5

The Belmore home design oozes sophistication from the breathtaking double storey void upon entry to the fully equipped guest quarters and lavish master retreat. Sprawling over two levels, the Belmore perfectly balances practical living with pure indulgence. The lower level is the entertainment hub boasting large kitchen complete with butler's pantry, large dining and living space and an extra media room and alfresco area. On the upper level, the opulent master retreat is an oasis spanning the width of the home and includes a stunning ensuite with double vanity and an expansive walk-in-robe. Also on the upper level is an additional media room and another three generous bedrooms, one with a private balcony.