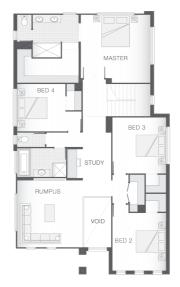

#### About package:

3 🕀

昌 5

The Belmore home design oozes sophistication from the breathtaking double storey void upon entry to the fully equipped guest quarters and lavish master retreat. Sprawling over two levels, the Belmore perfectly balances practical living with pure indulgence. The lower level is the entertainment hub boasting large kitchen complete with butler's pantry, large dining and living space and an extra media room and alfresco area. On the upper level, the opulent master retreat is an oasis spanning the width of the home and includes a stunning ensuite with double vanity and an expansive walk-in-robe. Also on the upper level is an additional media room and another three generous bedrooms, one with a private balcony.