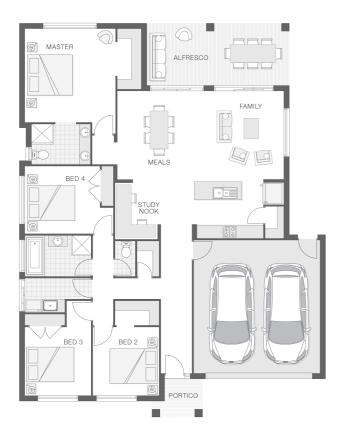

#### About package:

The Chelsea home design is modern, practical and versatile. A real family home, the Chelsea features a central living zone with kitchen, meals and family room overlooking alfresco area with a convenient study nook, making homework a breeze. The master retreat is complete with ensuite and walk-in-robe and is privately tucked away at the rear of the home. The additional bedrooms are all generous in size and are separate from the main living zones offering good separation and privacy.