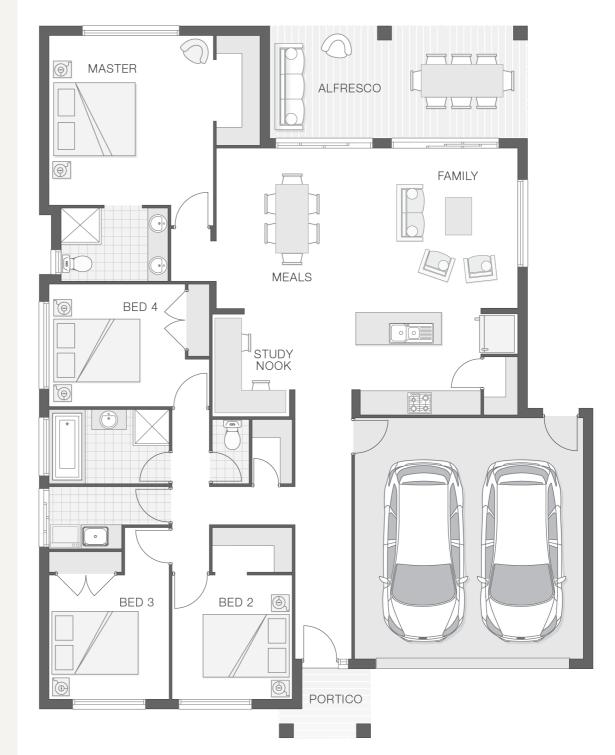

#### About package:

The Chelsea home design is modern, practical and versatile. A real family home, the Chelsea features a central living zone with kitchen, meals and family room overlooking alfresco area with a convenient study nook, making homework a breeze. The master retreat is complete with ensuite and walk-in-robe and is privately tucked away at the rear of the home. The additional bedrooms are all generous in size and are separate from the main living zones offering good separation and privacy.