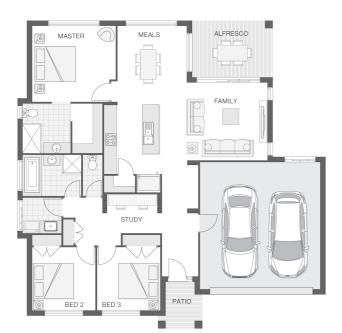

House Plan:

# About package:

The Sorrento home design is ideal for easy family living on a traditional block. The clever design boasts a spacious kitchen, open plan meals and family room that flow effortlessly into the alfresco dining area. The master retreat with ensuite and walk-in-robe is tucked away from the rest of the home providing great privacy and separation. The study nook makes homework easy while the additional bedrooms offer comfort and convenient family living.