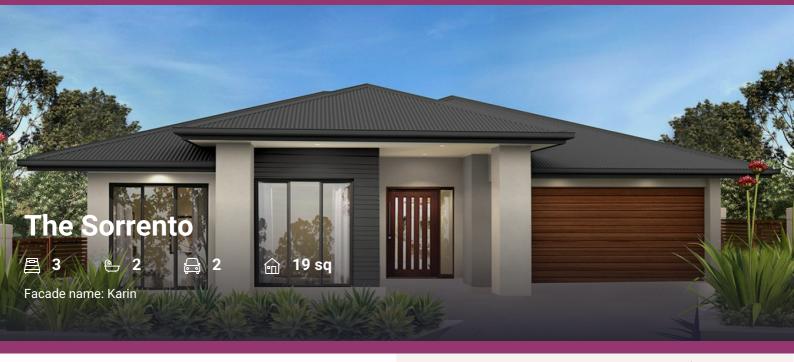

# From \$530,075\*

# About package:

The Sorrento home design is ideal for easy family living on a traditional block. The clever design boasts a spacious kitchen, open plan meals and family room that flow effortlessly into the alfresco dining area. The master retreat with ensuite and walk-in-robe is tucked away from the rest of the home providing great privacy and separation. The study nook makes homework easy while the additional bedrooms offer comfort and convenient family living.