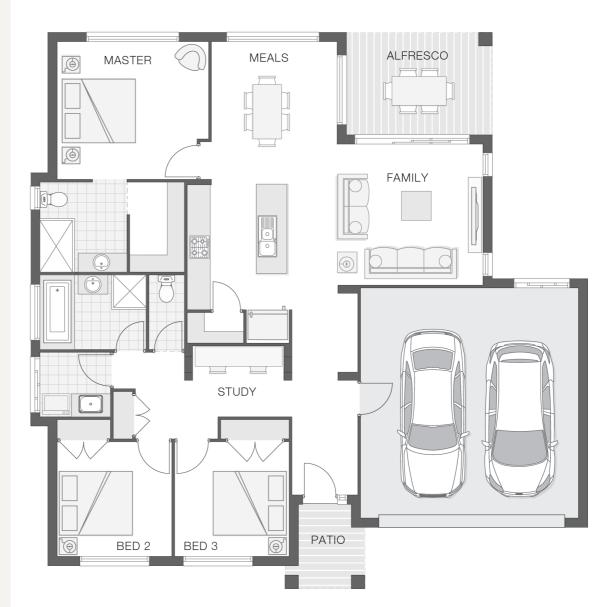

House Plan:

# About package:

The Sorrento home design is ideal for easy family living on a traditional block. The clever design boasts a spacious kitchen, open plan meals and family room that flow effortlessly into the alfresco dining area. The master retreat with ensuite and walk-in-robe is tucked away from the rest of the home providing great privacy and separation. The study nook makes homework easy while the additional bedrooms offer comfort and convenient family living.