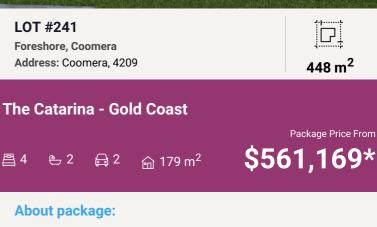

House Plan:

The Catarina home design is fresh and vibrant and provides a stylish home for a growing family. The entertaining zone presents an alfresco space that effortlessly integrates with the kitchen, family room and meals zones providing the ideal location for celebrations, relaxation and family dining all year round. The generously proportioned master retreat offers an ensuite and walk-in-robe. The Catarina boasts separate living zones and communal areas that afford modern family living in comfort and style.