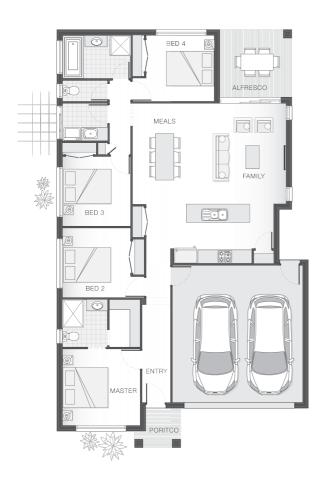

House Plan:

The Catarina home design is fresh and vibrant and provides a stylish home for a growing family. The entertaining zone presents an alfresco space that effortlessly integrates with the kitchen, family room and meals zones providing the ideal location for celebrations, relaxation and family dining all year round. The generously proportioned master retreat offers an ensuite and walk-in-robe. The Catarina boasts separate living zones and communal areas that afford modern family living in comfort and style.