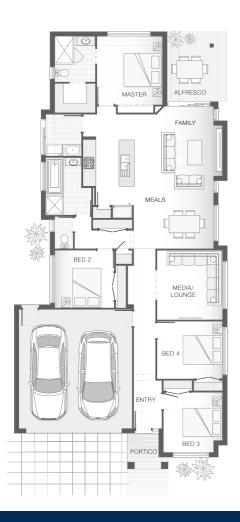

## House Plan:

## **About package:**

The Saxon home design achieves the perfect balance between compact living and functionality. The clever design incorporates a central hub for entertaining both indoors and out with the tidy alfresco area adjoining the kitchen, family room and meals zones. A touch of luxury is added through the separate media or lounge room while all bedrooms are well-appointed to allow separation and privacy. The master retreat includes an ensuite and walk-in-robe to round out a convenient and punchy design.