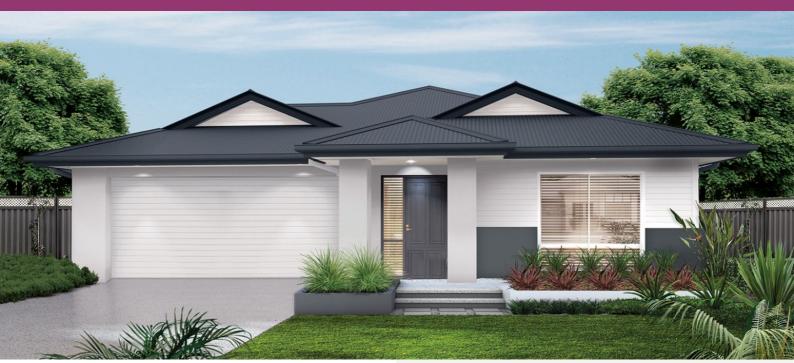

## The Saxon - C - Gold Coast

, 4 🖶 2 🖨 2 🍙 198 m

⊕ 198 m<sup>2</sup> \$580,410\*

## **About package:**

The Saxon home design achieves the perfect balance between compact living and functionality. The clever design incorporates a central hub for entertaining both indoors and out with the tidy alfresco area adjoining the kitchen, family room and meals zones. A touch of luxury is added through the separate media or lounge room while all bedrooms are well-appointed to allow separation and privacy. The master retreat includes an ensuite and walk-in-robe to round out a convenient and punchy design.