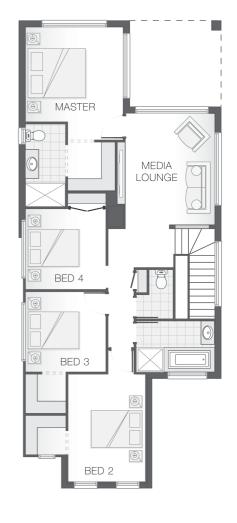

#### House Plan:

#### **About package:**

The Deakon home design is compact but punchy. With an outdoor alfresco area that merges seamlessly with the lower level- kitchen, dining and living spaces the lower level is certain to accommodate the entire family. The upper floor provides a stylish layout with master retreat including ensuite and walk-in-robe sensibly separate from additional bedrooms and media room creating a feeling of privacy and space in a compact footprint.