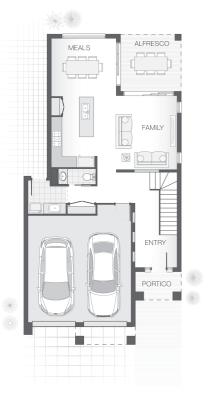

#### House Plan:

#### **About package:**

The Deakon home design is compact but punchy. With an outdoor alfresco area that merges seamlessly with the lower level- kitchen, dining and living spaces the lower level is certain to accommodate the entire family. The upper floor provides a stylish layout with master retreat including ensuite and walk-in-robe sensibly separate from additional bedrooms and media room creating a feeling of privacy and space in a compact footprint.