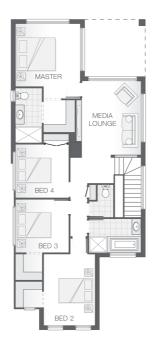

#### House Plan:

#### **About package:**

The Deakon home design is compact but punchy. With an outdoor alfresco area that merges seamlessly with the lower level- kitchen, dining and living spaces the lower level is certain to accommodate the entire family. The upper floor provides a stylish layout with master retreat including ensuite and walk-in-robe sensibly separate from additional bedrooms and media room creating a feeling of privacy and space in a compact footprint.