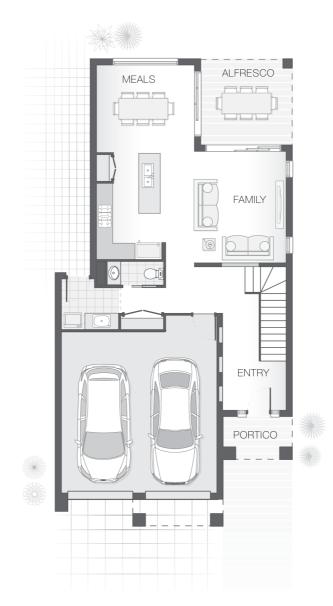

#### House Plan:

#### **About package:**

The Deakon home design is compact but punchy. With an outdoor alfresco area that merges seamlessly with the lower level- kitchen, dining and living spaces the lower level is certain to accommodate the entire family. The upper floor provides a stylish layout with master retreat including ensuite and walk-in-robe sensibly separate from additional bedrooms and media room creating a feeling of privacy and space in a compact footprint.