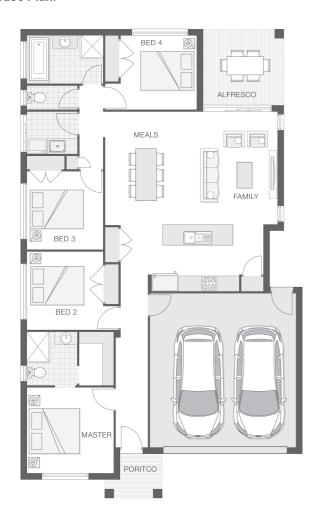

### **House Plan:**

### **About package:**

The Catarina home design is fresh and vibrant and provides a stylish home for a growing family. The entertaining zone presents an alfresco space that effortlessly integrates with the kitchen, family room and meals zones providing the ideal location for celebrations, relaxation and family dining all year round. The generously proportioned master retreat offers an ensuite and walk-in-robe. The Catarina boasts separate living zones and communal areas that afford modern family living in comfort and style.