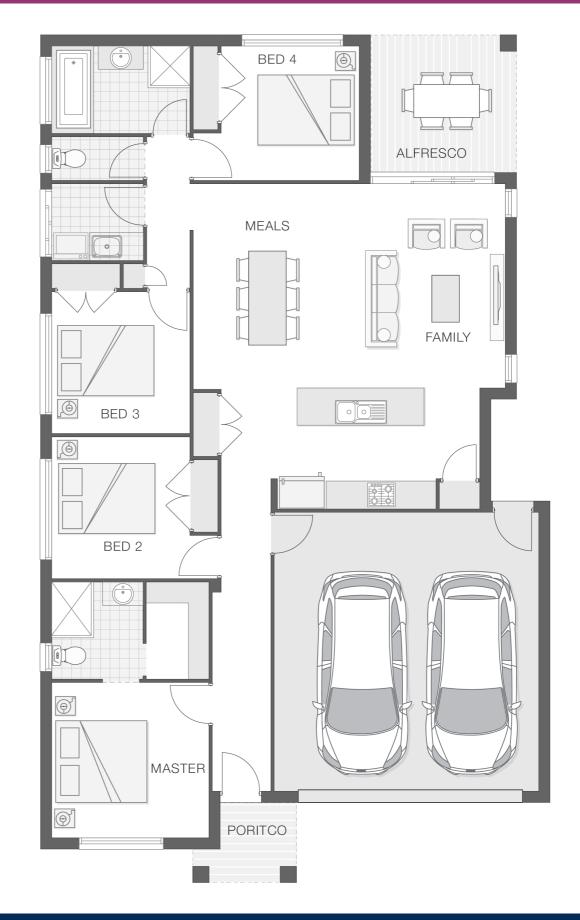

### **House Plan:**

### **About package:**

The Catarina home design is fresh and vibrant and provides a stylish home for a growing family. The entertaining zone presents an alfresco space that effortlessly integrates with the kitchen, family room and meals zones providing the ideal location for celebrations, relaxation and family dining all year round. The generously proportioned master retreat offers an ensuite and walk-in-robe. The Catarina boasts separate living zones and communal areas that afford modern family living in comfort and style.