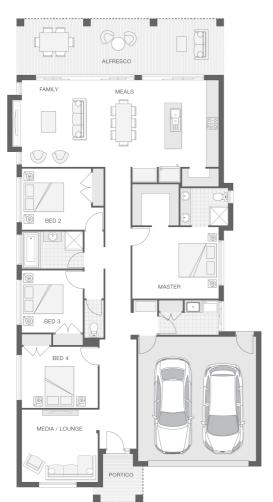

## About package:

The Isla home design is sophisticated and stylish, offering all the modern features that you need to relax, entertain and enjoy! The outdoor entertaining area runs the width of the home and flawlessly integrates with the family room, meals area and generous kitchen complete with butler's pantry creating an oversized entertainers delight. The master retreat with ensuite and walk-in-robe boasts great separation while the central living zone is dedicated to additional bedrooms and the media room.