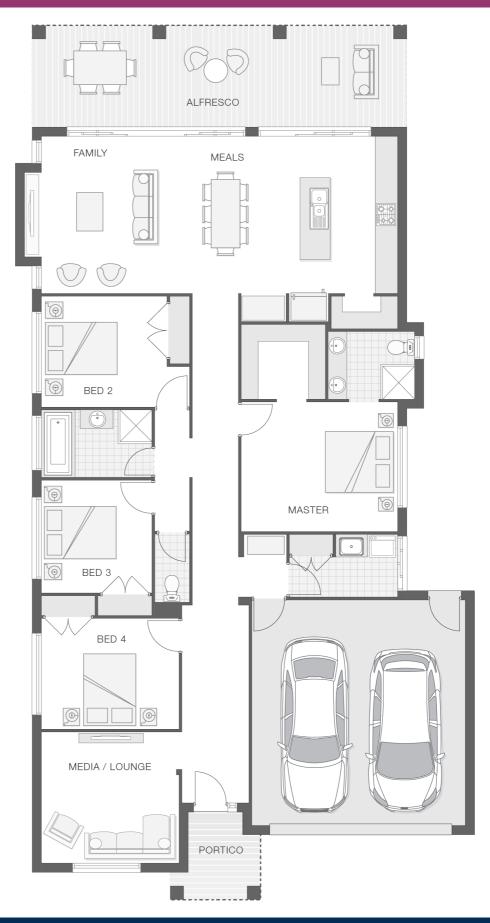

## About package:

The Isla home design is sophisticated and stylish, offering all the modern features that you need to relax, entertain and enjoy! The outdoor entertaining area runs the width of the home and flawlessly integrates with the family room, meals area and generous kitchen complete with butler's pantry creating an oversized entertainers delight. The master retreat with ensuite and walk-in-robe boasts great separation while the central living zone is dedicated to additional bedrooms and the media room.