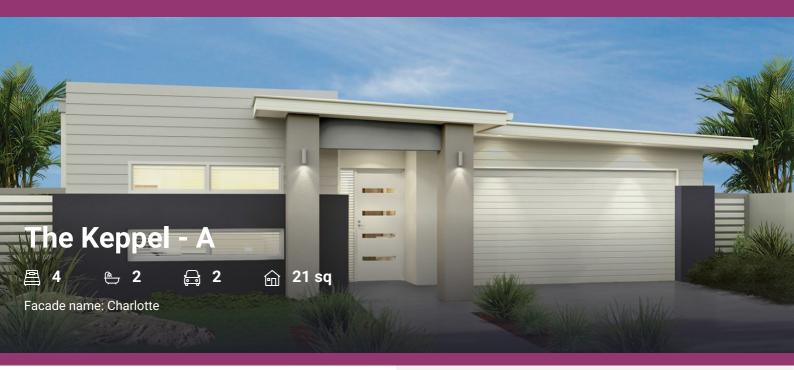

#### House Plan:

#### About package:

The Keppel home design is modern and meticulous with attention to detail at every turn. The design essentially separates the home into individual zones to provide privacy and tranquility while also accommodating entertainment and family living. The hub of this home is the chefs style kitchen with walk-in-pantry and living space that is fringed by the alfresco at one end and media or family room at the other. The bedrooms are spread across the opposing side of the house creating great separation and easy flow throughout the home.