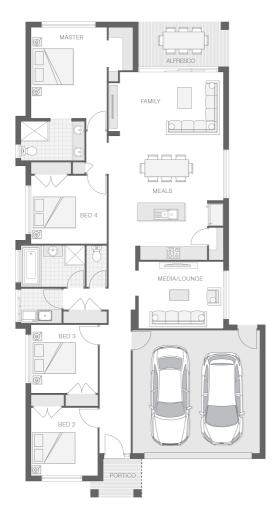

# adenbrook homes



#### House Plan:



## LOT #1/84

Corindi Beach Address: Pacific Street, Corindi Beach, 2456



### House and land package price:

# Fixed \$590,810\*

#### About package:

The Keppel home design is modern and meticulous with attention to detail at every turn. The design essentially separates the home into individual zones to provide privacy and tranquility while also accommodating entertainment and family living. The hub of this home is the chefs style kitchen with walk-in-pantry and living space that is fringed by the alfresco at one end and media or family room at the other. The bedrooms are spread across the opposing side of the house creating great separation and easy flow throughout the home.

This house and land package is designed to give you a price guide for a particular style of home on a block o