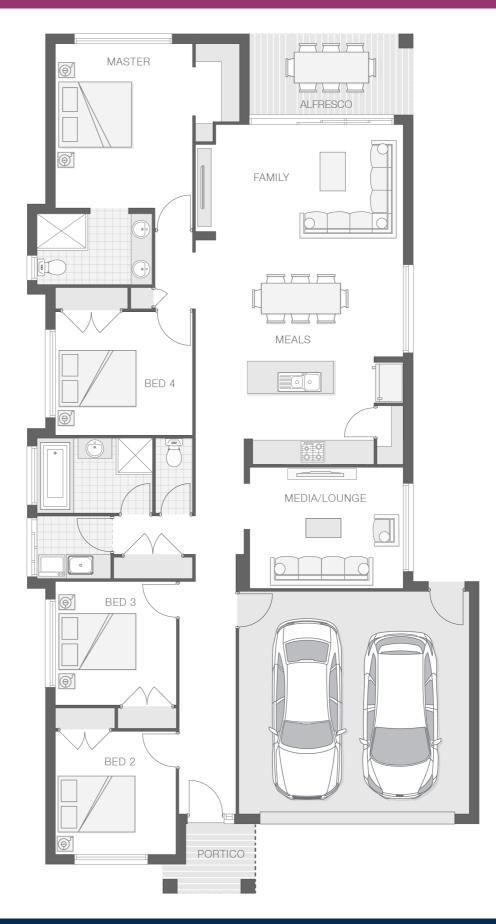

#### About package:

The Keppel home design is modern and meticulous with attention to detail at every turn. The design essentially separates the home into individual zones to provide privacy and tranquility while also accommodating entertainment and family living. The hub of this home is the chefs style kitchen with walk-in-pantry and living space that is fringed by the alfresco at one end and media or family room at the other. The bedrooms are spread across the opposing side of the house creating great separation and easy flow throughout the home.