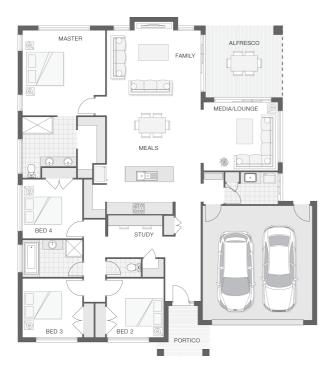

### **House Plan:**

## **About package:**

At the Austin, modern family living is all about space to come together as a family and space for quiet time apart. The open living space combines with a rumpus room and alfresco to create a central living and entertaining area that can be used all year round. The master suite is isolated at the rear of the home for privacy while the bedroom wing at the front of the home has a generous study nook for dedicated work-space. The Austin has all the elements today's family needs and a little more.