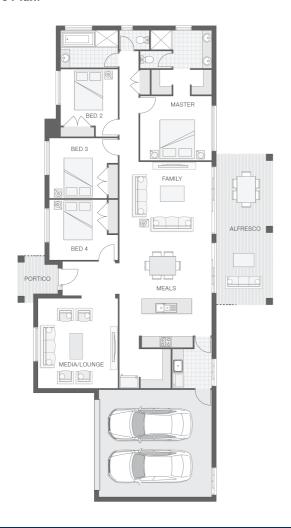

### **House Plan:**

The Bellevue home design exemplifies luxury acreage style living in a well-appointed and lavish single storey design.

Intended to create a lasting impression, the Bellevue ticks all the boxes both inside and out, with a large alfresco entertaining area, galley style kitchen and generous walk-in pantry entertaining is easy. While the internal living space including bedrooms and media lounge is spacious, well-separated for privacy and functional for the entire family.