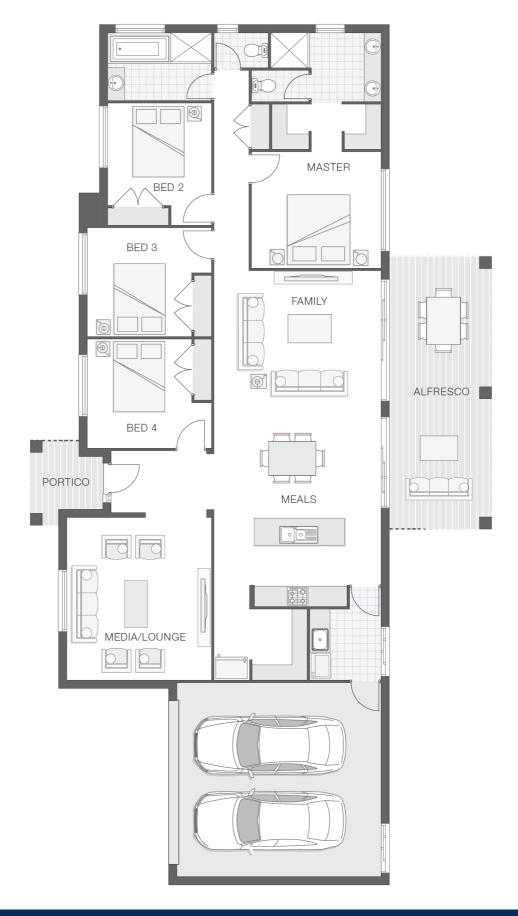

### **House Plan:**

The Bellevue home design exemplifies luxury acreage style living in a well-appointed and lavish single storey design.

Intended to create a lasting impression, the Bellevue ticks all the boxes both inside and out, with a large alfresco entertaining area, galley style kitchen and generous walk-in pantry entertaining is easy. While the internal living space including bedrooms and media lounge is spacious, well-separated for privacy and functional for the entire family.