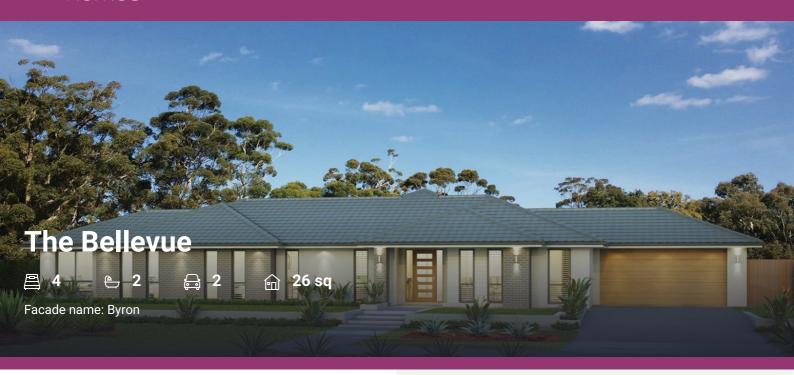

The Bellevue home design exemplifies luxury acreage style living in a well-appointed and lavish single storey design.

Intended to create a lasting impression, the Bellevue ticks all the boxes both inside and out, with a large alfresco entertaining area, galley style kitchen and generous walk-in pantry entertaining is easy. While the internal living space including bedrooms and media lounge is spacious, well-separated for privacy and functional for the entire family.

### **House Features:**

- 20mm stone benchtops to kitchen
- Brushed Concrete Driveway
- √ Flyscreens
- Remote Controlled Garage Door + 2 remotes
- Concrete Alfresco and Portico areas
- ✓ BAL (Bushfire Attack Level)
  Allowance
- ✓ Site works allowance
- Dishwasher
- Letterbox and Clothesline
- Quality Timber Look Flooring, Carpet and Tiles