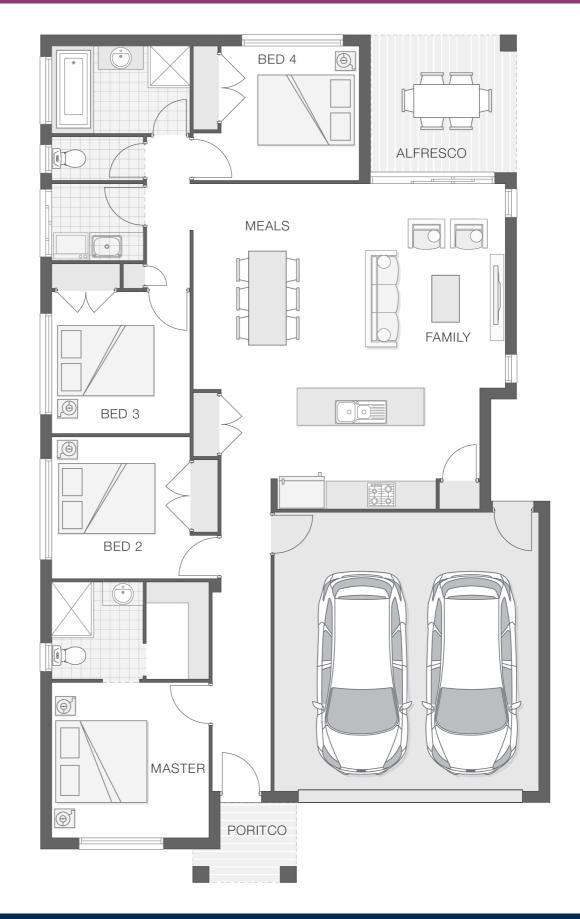

### House Plan:

The Catarina home design is fresh and vibrant and provides a stylish home for a growing family. The entertaining zone presents an alfresco space that effortlessly integrates with the kitchen, family room and meals zones providing the ideal location for celebrations, relaxation and family dining all year round. The generously proportioned master retreat offers an ensuite and walk-in-robe. The Catarina boasts separate living zones and communal areas that afford modern family living in comfort and style.