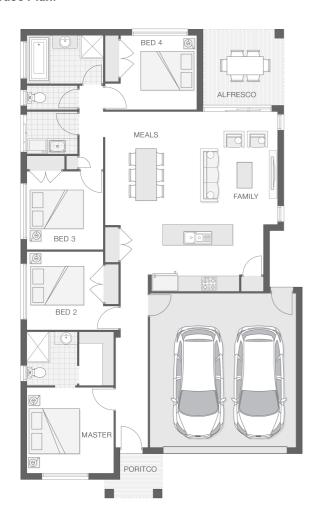

### House Plan:

The Catarina home design is fresh and vibrant and provides a stylish home for a growing family. The entertaining zone presents an alfresco space that effortlessly integrates with the kitchen, family room and meals zones providing the ideal location for celebrations, relaxation and family dining all year round. The generously proportioned master retreat offers an ensuite and walk-in-robe. The Catarina boasts separate living zones and communal areas that afford modern family living in comfort and style.