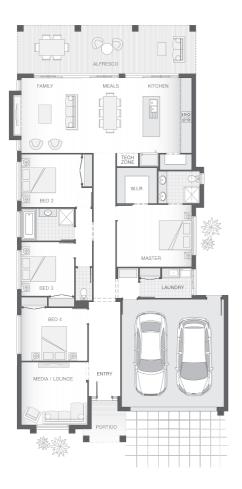

## The Isla - B - Gold Coast

🖺 4 🕒 2 🔒 2 🔒 236 m<sup>2</sup>

#### About package:

The Isla home design is sophisticated and stylish, offering all the modern features that you need to relax, entertain and enjoy! The outdoor entertaining area runs the width of the home and flawlessly integrates with the family room, meals area and generous kitchen complete with butler's pantry creating an oversized entertainers delight. The master retreat with ensuite and walk-in-robe boasts great separation while the central living zone is dedicated to additional bedrooms and the media room.