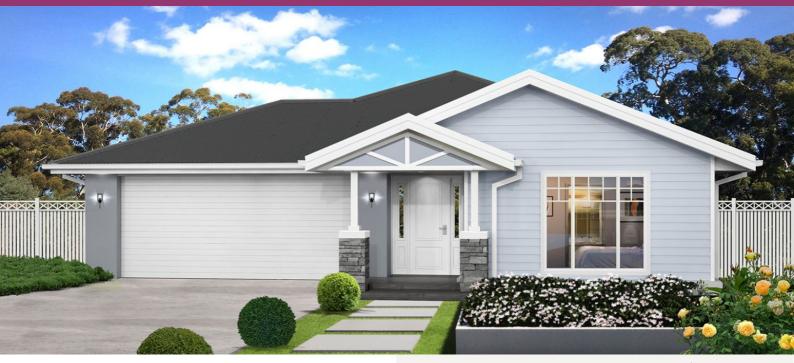

## The Isla - B - Gold Coast

🖺 4 🕒 2 🔒 2 🔒 236 m<sup>2</sup>

#### About package:

The Isla home design is sophisticated and stylish, offering all the modern features that you need to relax, entertain and enjoy! The outdoor entertaining area runs the width of the home and flawlessly integrates with the family room, meals area and generous kitchen complete with butler's pantry creating an oversized entertainers delight. The master retreat with ensuite and walk-in-robe boasts great separation while the central living zone is dedicated to additional bedrooms and the media room.