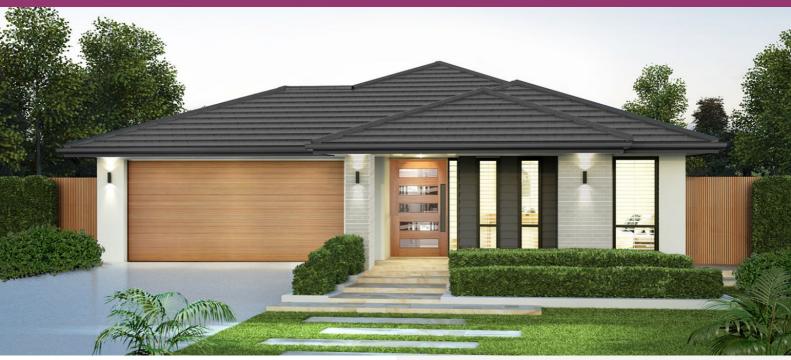

## The Willow - Gold Coast

Package Price From

**4** 

<u></u> 2

₽ 2

🔓 175 m<sup>2</sup>

\$583,729\*

## **About package:**

The Willow home design is popular and practical for the modern family that loves to entertain and enjoy each other's company. The light and bright open plan design provides a great entertaining space within the hub of the home that incorporates the alfresco area, the kitchen and family room and meals zones. The generous master retreat enjoys an ensuite and walk-in-robe. The children's wing provides great separation and is ideal for creating a safe and secure area for the kids.