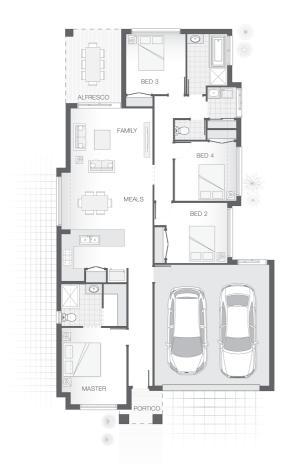

## **House Plan:**

## **About package:**

The Willow home design is popular and practical for the modern family that loves to entertain and enjoy each other's company. The light and bright open plan design provides a great entertaining space within the hub of the home that incorporates the alfresco area, the kitchen and family room and meals zones. The generous master retreat enjoys an ensuite and walk-in-robe. The children's wing provides great separation and is ideal for creating a safe and secure area for the kids.