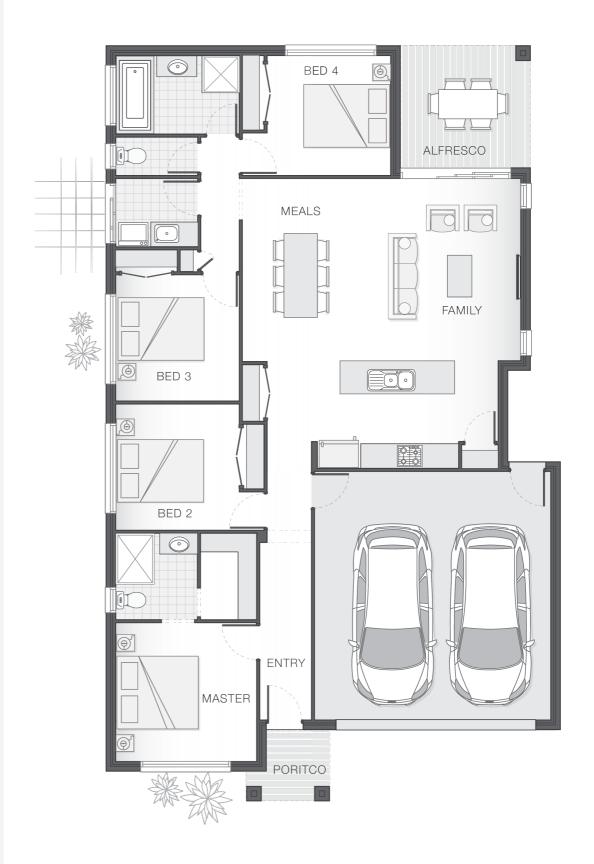

#### House Plan:

### LOT #34

Murrumba Castle

Address: 333 Dohles Rocks Rd, Murrumba Downs,

 $375 \, m^2$ 

#### **The Catarina**

Package Price From

**四** 4

<u>~</u> 2

<u>ഹ</u> 19 sq

\$507,279\*

# **About package:**

The Catarina home design is fresh and vibrant and provides a stylish home for a growing family. The entertaining zone presents an alfresco space that effortlessly integrates with the kitchen, family room and meals zones providing the ideal location for celebrations, relaxation and family dining all year round. The generously proportioned master retreat offers an ensuite and walk-in-robe. The Catarina boasts separate living zones and communal areas that afford modern family living in comfort and style.