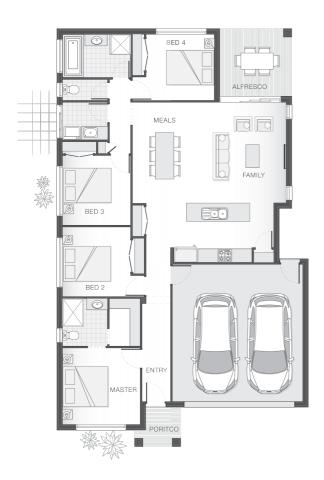

#### House Plan:

### LOT #34

Murrumba Castle

Address: 333 Dohles Rocks Rd, Murrumba Downs,

 $375 \, m^2$ 

#### **The Catarina**

Package Price From

**四** 4

<u>~</u> 2

<u>ഹ</u> 19 sq

\$507,279\*

# **About package:**

The Catarina home design is fresh and vibrant and provides a stylish home for a growing family. The entertaining zone presents an alfresco space that effortlessly integrates with the kitchen, family room and meals zones providing the ideal location for celebrations, relaxation and family dining all year round. The generously proportioned master retreat offers an ensuite and walk-in-robe. The Catarina boasts separate living zones and communal areas that afford modern family living in comfort and style.