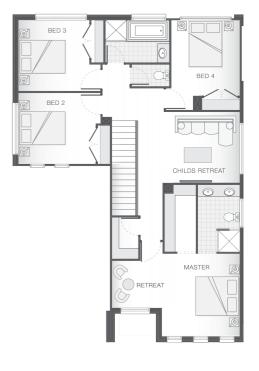

## About package:

The Capestone home design is the perfect balance between entertaining and relaxation. The lower level offers multiple entertainment zones including an alfresco and indoor dining area, and a separate media room. The upper level features the master retreat with ensuite and walk-in-robe creating a private sanctuary away from the main living area of the home. Also on the upper floor are the other bedrooms and children's retreat, ensuring there is room for the entire family.