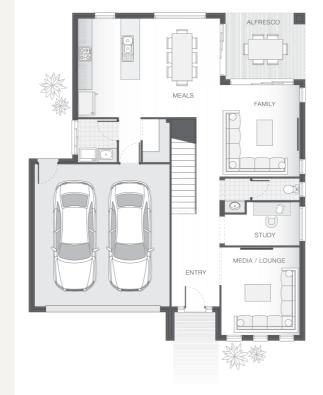

## About package:

The Capestone home design is the perfect balance between entertaining and relaxation. The lower level offers multiple entertainment zones including an alfresco and indoor dining area, and a separate media room. The upper level features the master retreat with ensuite and walk-in-robe creating a private sanctuary away from the main living area of the home. Also on the upper floor are the other bedrooms and children's retreat, ensuring there is room for the entire family.