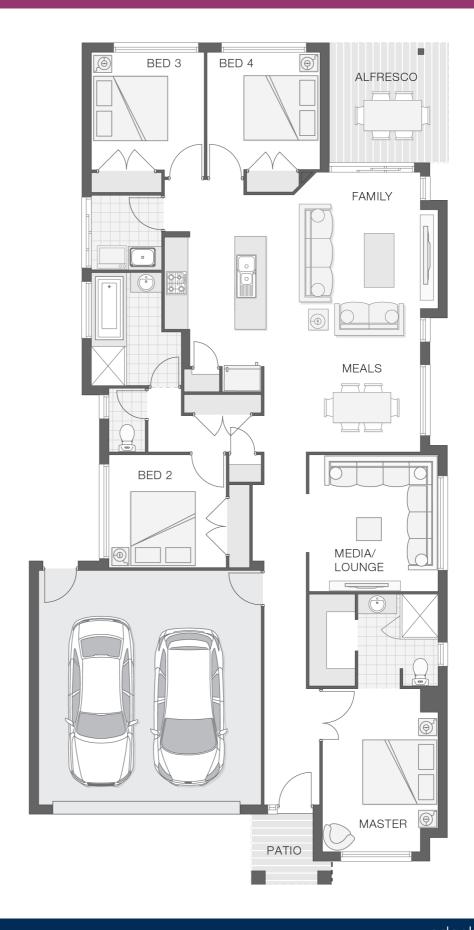

#### **House Plan:**

#### **About package:**

The Saxon home design achieves the perfect balance between compact living and functionality. The clever design incorporates a central hub for entertaining both indoors and out with the tidy alfresco area adjoining the kitchen, family room and meals zones. A touch of luxury is added through the separate media or lounge room while all bedrooms are well-appointed to allow separation and privacy. The master retreat includes an ensuite and walk-in-robe to round out a convenient and punchy design.