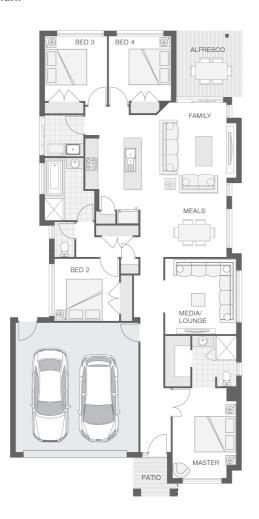

#### **House Plan:**

#### **About package:**

The Saxon home design achieves the perfect balance between compact living and functionality. The clever design incorporates a central hub for entertaining both indoors and out with the tidy alfresco area adjoining the kitchen, family room and meals zones. A touch of luxury is added through the separate media or lounge room while all bedrooms are well-appointed to allow separation and privacy. The master retreat includes an ensuite and walk-in-robe to round out a convenient and punchy design.