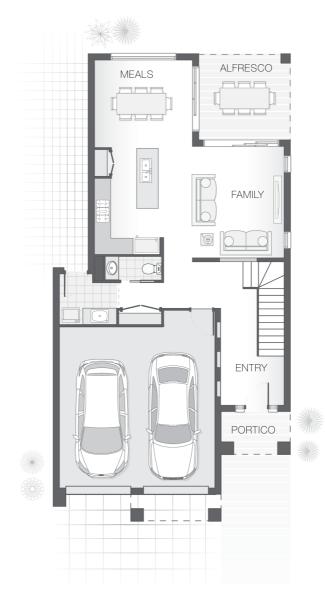

## The Deakon

📇 4 🕒 2 🔒 2 슮 25 sq

Package Price From \$696,579\*

#### About package:

The Deakon home design is compact but punchy. With an outdoor alfresco area that merges seamlessly with the lower level- kitchen, dining and living spaces the lower level is certain to accommodate the entire family. The upper floor provides a stylish layout with master retreat including ensuite and walk-in-robe sensibly separate from additional bedrooms and media room creating a feeling of privacy and space in a compact footprint.