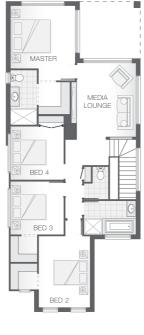

## The Deakon

📇 4 🕒 2 🔒 2 슮 25 sq

Package Price From \$696,579\*

#### About package:

The Deakon home design is compact but punchy. With an outdoor alfresco area that merges seamlessly with the lower level- kitchen, dining and living spaces the lower level is certain to accommodate the entire family. The upper floor provides a stylish layout with master retreat including ensuite and walk-in-robe sensibly separate from additional bedrooms and media room creating a feeling of privacy and space in a compact footprint.