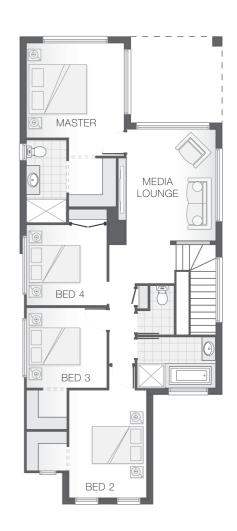

## The Deakon

📇 4 🕒 2 🔒 2 슮 25 sq

Package Price From \$696,579\*

#### About package:

The Deakon home design is compact but punchy. With an outdoor alfresco area that merges seamlessly with the lower level- kitchen, dining and living spaces the lower level is certain to accommodate the entire family. The upper floor provides a stylish layout with master retreat including ensuite and walk-in-robe sensibly separate from additional bedrooms and media room creating a feeling of privacy and space in a compact footprint.