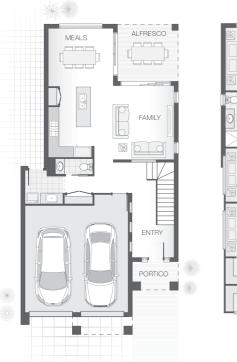

## The Deakon

📇 4 🕒 2 🔒 2 슮 25 sq

Package Price From \$696,579\*

#### About package:

The Deakon home design is compact but punchy. With an outdoor alfresco area that merges seamlessly with the lower level- kitchen, dining and living spaces the lower level is certain to accommodate the entire family. The upper floor provides a stylish layout with master retreat including ensuite and walk-in-robe sensibly separate from additional bedrooms and media room creating a feeling of privacy and space in a compact footprint.