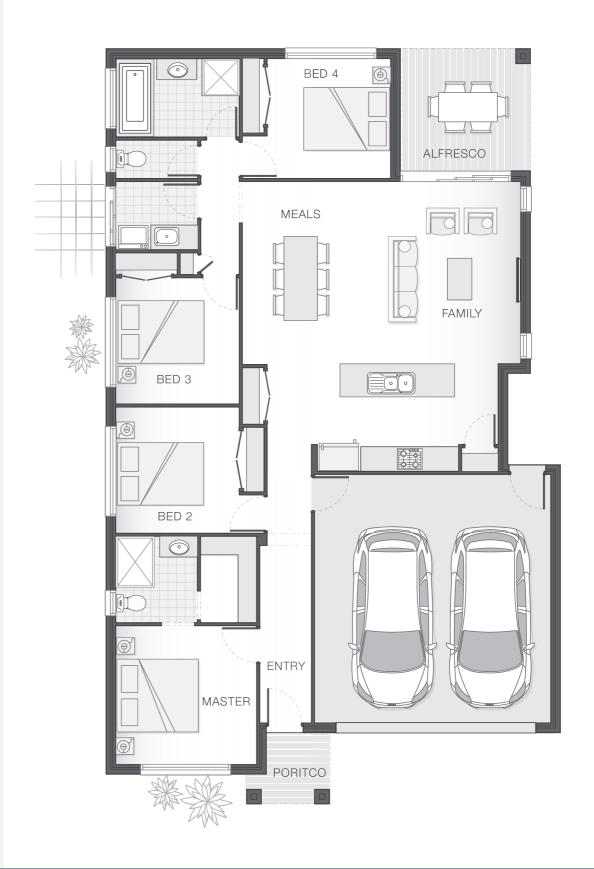

# House Plan:

## LOT #209

**Griffin Crest** 

Address: 1 Montegrande Cct, Griffin, 4503

 $375 \, \text{m}^2$ 

### **The Catarina**

Package Price From

**4** 

**2** 

₽ 2

ள் 19 sq

\$488,279\*

#### **About package:**

The Catarina home design is fresh and vibrant and provides a stylish home for a growing family. The entertaining zone presents an alfresco space that effortlessly integrates with the kitchen, family room and meals zones providing the ideal location for celebrations, relaxation and family dining all year round. The generously proportioned master retreat offers an ensuite and walk-in-robe. The Catarina boasts separate living zones and communal areas that afford modern family living in comfort and style.