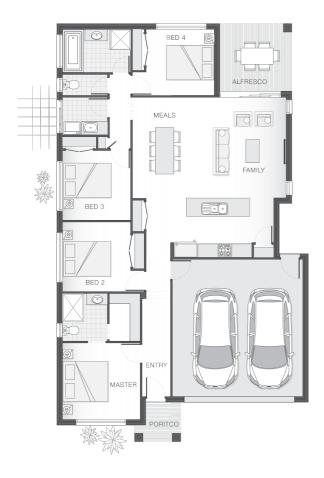

# House Plan:

## LOT #209

**Griffin Crest** 

Address: 1 Montegrande Cct, Griffin, 4503

 $375 \, \text{m}^2$ 

### **The Catarina**

Package Price From

**4** 

**2** 

₽ 2

ள் 19 sq

\$488,279\*

#### **About package:**

The Catarina home design is fresh and vibrant and provides a stylish home for a growing family. The entertaining zone presents an alfresco space that effortlessly integrates with the kitchen, family room and meals zones providing the ideal location for celebrations, relaxation and family dining all year round. The generously proportioned master retreat offers an ensuite and walk-in-robe. The Catarina boasts separate living zones and communal areas that afford modern family living in comfort and style.