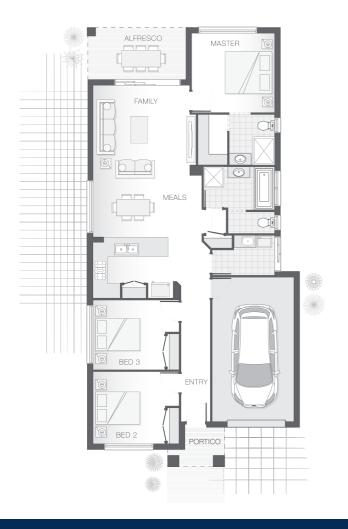

## House Plan:

## **About package:**

The Dawson home design is contemporary and intended to accommodate a small lot, yet still deliver on space, featuring a clever layout that is ideal for the growing family. The master retreat occupies the rear of the home alongside the alfresco dining space which flows through the open plan family, meals and kitchen zones then onto the additional bedrooms. The slim design ensures comfort while providing functionality for entertaining and family living.