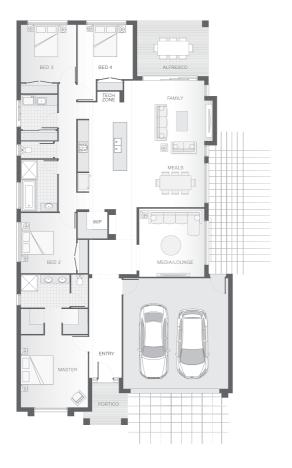

## **House Plan:**

## **About package:**

The Fraser home design is both intelligent and practical in layout and features. The deliberate placement of separate living and entertainment zones allows space for a touch of luxury in the form of a secluded master retreat with ensuite and walk-in-robe, while indoor and outdoor living flow. effortlessly throughout the home. With a media room and dedicated tech zone to store and recharge devices, this home has certainly been designed with the modern Australian family in mind.