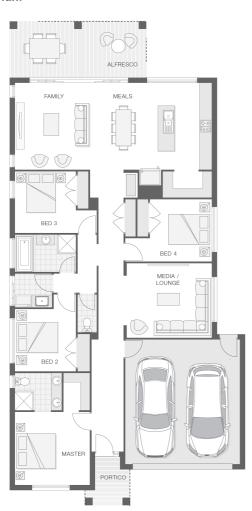

#### House Plan:

The Isla home design is sophisticated and stylish, offering all the modern features that you need to relax, entertain and enjoy! The outdoor entertaining area runs the width of the home and flawlessly integrates with the family room, meals area and generous kitchen complete with butler's pantry creating an oversized entertainers delight. The master retreat with ensuite and walk-in-robe boasts great separation while the central living zone is dedicated to additional bedrooms and the media room.