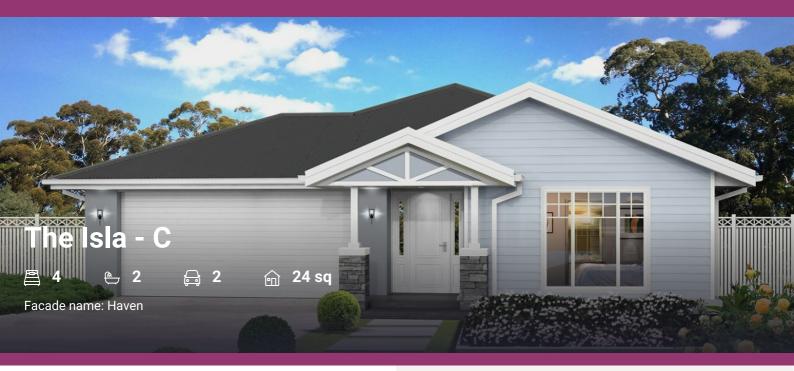

The Isla home design is sophisticated and stylish, offering all the modern features that you need to relax, entertain and enjoy! The outdoor entertaining area runs the width of the home and flawlessly integrates with the family room, meals area and generous kitchen complete with butler's pantry creating an oversized entertainers delight. The master retreat with ensuite and walk-in-robe boasts great separation while the central living zone is dedicated to additional bedrooms and the media room.