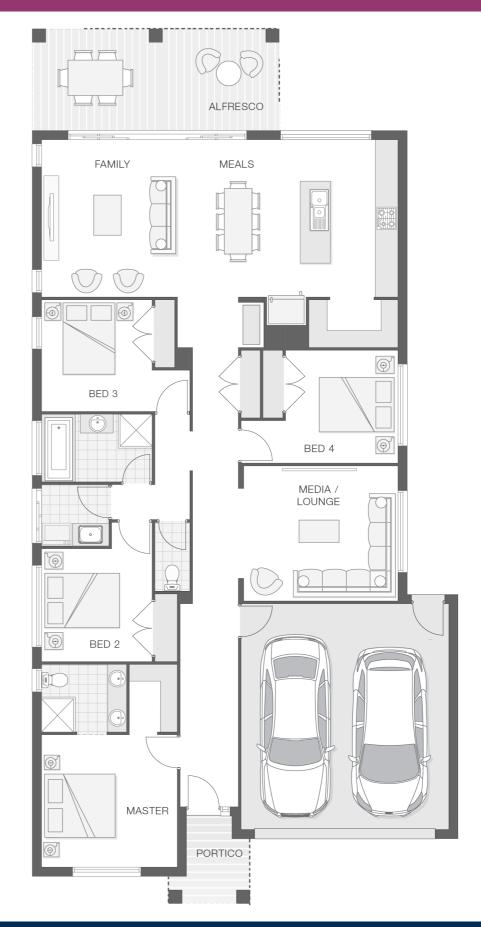

#### House Plan:

The Isla home design is sophisticated and stylish, offering all the modern features that you need to relax, entertain and enjoy! The outdoor entertaining area runs the width of the home and flawlessly integrates with the family room, meals area and generous kitchen complete with butler's pantry creating an oversized entertainers delight. The master retreat with ensuite and walk-in-robe boasts great separation while the central living zone is dedicated to additional bedrooms and the media room.