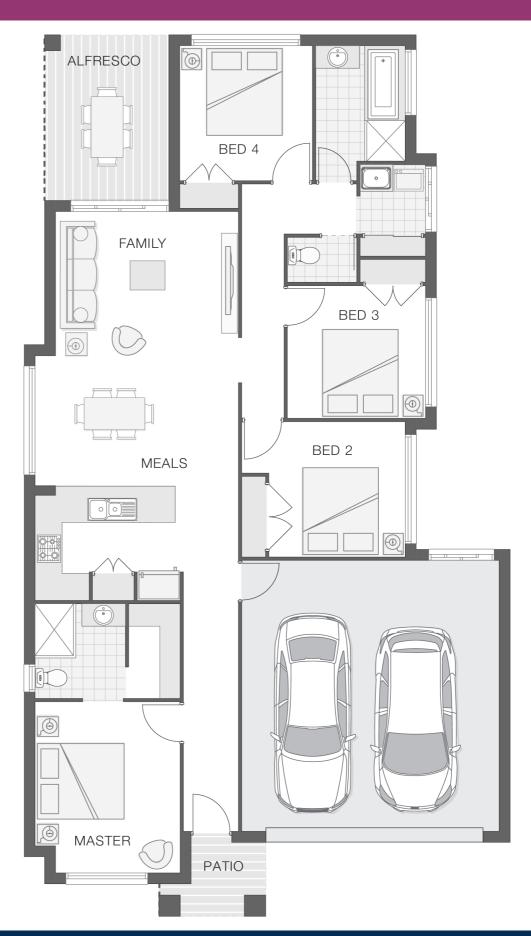

#### House Plan:

that loves to entertain and enjoy each other's company. The light and bright open plan design provides a great entertaining space within the hub of the home that incorporates the alfresco area, the kitchen and family room and meals zones. The generous master retreat enjoys an ensuite and walk-in-robe. The children's wing provides great separation and is ideal for creating a safe and secure area for the kids.