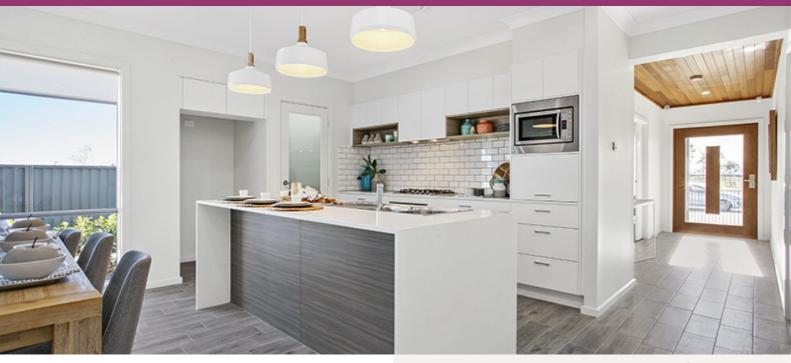

#### House Plan:

that loves to entertain and enjoy each other's company. The light and bright open plan design provides a great entertaining space within the hub of the home that incorporates the alfresco area, the kitchen and family room and meals zones. The generous master retreat enjoys an ensuite and walk-in-robe. The children's wing provides great separation and is ideal for creating a safe and secure area for the kids.