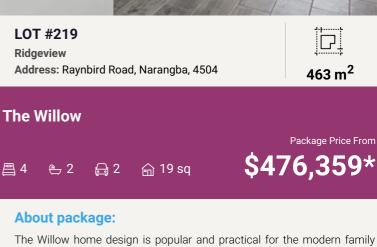

#### House Plan:

that loves to entertain and enjoy each other's company. The light and bright open plan design provides a great entertaining space within the hub of the home that incorporates the alfresco area, the kitchen and family room and meals zones. The generous master retreat enjoys an ensuite and walk-in-robe. The children's wing provides great separation and is ideal for creating a safe and secure area for the kids.