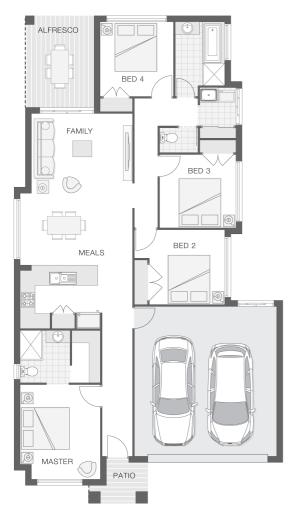

#### House Plan:

that loves to entertain and enjoy each other's company. The light and bright open plan design provides a great entertaining space within the hub of the home that incorporates the alfresco area, the kitchen and family room and meals zones. The generous master retreat enjoys an ensuite and walk-in-robe. The children's wing provides great separation and is ideal for creating a safe and secure area for the kids.