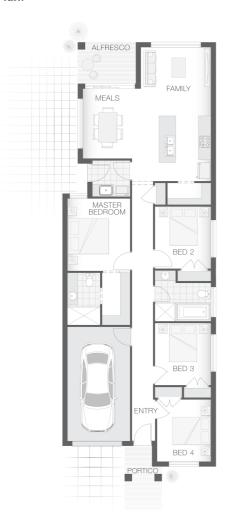

#### **House Plan:**

## **About package:**

This Adenbrook Home & Land package is located in the highly sought-after estate of Crown Hill in Riverstone.

Set on a 328m2 block of land, we have coupled it with our Phoenix home design. With 4 bedrooms, great open-planned living space, and lots of storage space, you don't want to miss out on this one! The open plan living with integrated alfresco encourages a relaxed, casual lifestyle for living and entertaining.