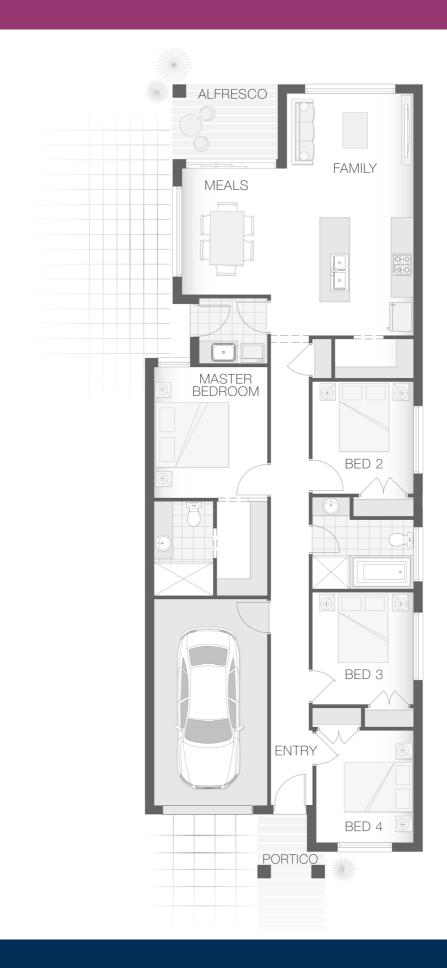

#### **House Plan:**

## **About package:**

This Adenbrook Home & Land package is located in the highly sought-after estate of Crown Hill in Riverstone.

Set on a 328m2 block of land, we have coupled it with our Phoenix home design. With 4 bedrooms, great open-planned living space, and lots of storage space, you don't want to miss out on this one! The open plan living with integrated alfresco encourages a relaxed, casual lifestyle for living and entertaining.