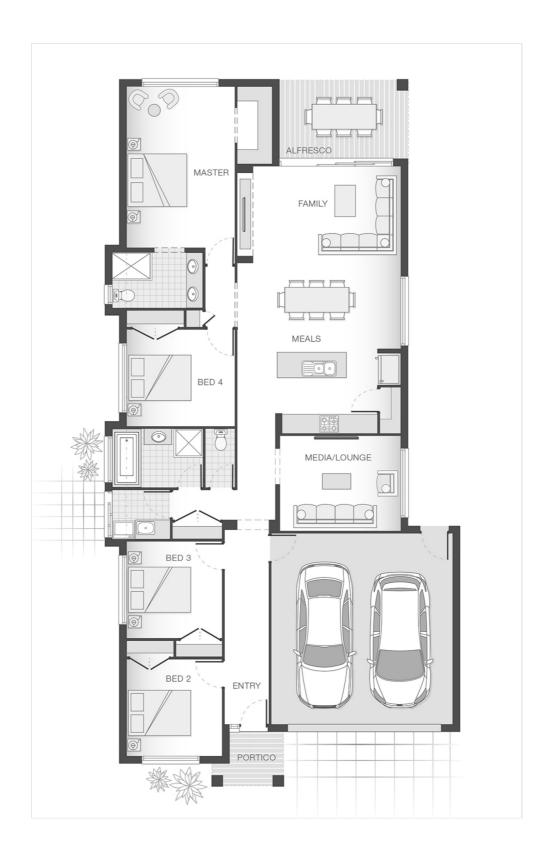

#### House Plan:

## **About package:**

The Keppel home design is modern and meticulous with attention to detail at every turn. The design essentially separates the home into individual zones to provide privacy and tranquility while also accommodating entertainment and family living. The hub of this home is the chefs style kitchen with walk-in-pantry and living space that is fringed by the alfresco at one end and media or family room at the other. The bedrooms are spread across the opposing side of the house creating great separation and easy flow throughout the home.