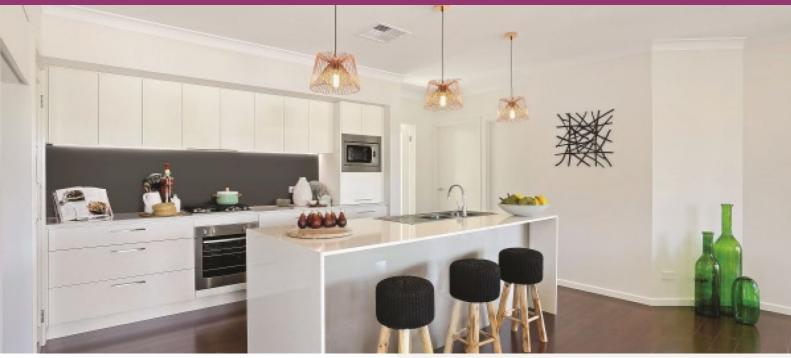

## **About package:**

The Keppel home design is modern and meticulous with attention to detail at every turn. The design essentially separates the home into individual zones to provide privacy and tranquility while also accommodating entertainment and family living. The hub of this home is the chefs style kitchen with walk-in-pantry and living space that is fringed by the alfresco at one end and media or family room at the other. The bedrooms are spread across the opposing side of the house creating great separation and easy flow throughout the home.