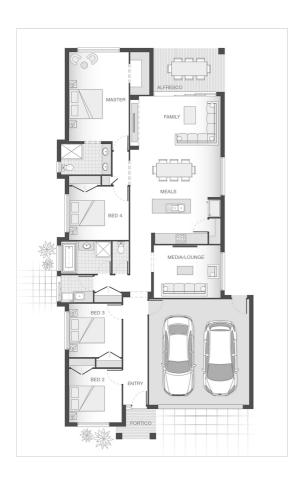

#### House Plan:

## **About package:**

The Keppel home design is modern and meticulous with attention to detail at every turn. The design essentially separates the home into individual zones to provide privacy and tranquility while also accommodating entertainment and family living. The hub of this home is the chefs style kitchen with walk-in-pantry and living space that is fringed by the alfresco at one end and media or family room at the other. The bedrooms are spread across the opposing side of the house creating great separation and easy flow throughout the home.